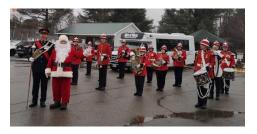

of Service awards to primary students.





In 2018, a tradition was started with a Remembrance Day Ceremony. The first year children were brought in to ring a community bell in memory of the fallen soldiers and veterans. Left: President Phil Barchard assisting a child to ring the bell.





In the COVID years, and in the absence of activities at the Lions Hall, the idea of reaching out to the community in images on the fence started. The fence changes regularly covering the seasons of Land O'Lakes. Current President-Elect Lynn Oborne designs the fence and club members assist in painting and hanging the elements.



The Northbrook Farmers' Market had it's first season in 2021-2022



Christmas was celebrated with The Annual Christmas market Extravaganzas and the Annual Santa Claus Parade









## Toll Roads: The Longest Standing Event

The toll roads (one during the Canada Day Weekend, and one during the Hunter's Weekend) are the longest standing events of the club. The first one coincided with the Charter of the club in 1969, and has never stopped since.

| Sniders Service<br>Centre LTD<br>Tres.Batteries & Acc.<br>Propare<br>RESTAURANT<br>Full Course Meals.<br>Homemade Pies & Desteris.<br>Earl in or Take out<br>R&P1 Corre. Ontains took 180<br>Garage-336-2658<br>Restaurant 336-9531 | Sturdy Built Homes INC<br>GENERAL DELIVERY,<br>Grifflin, Ontaria KOJ 2RO<br>(613)333-5159<br>- NEW WORKS<br>- RENOVATIONS, REPARES<br>- PLUMBING, WIRING<br>- ROOTING, STOINIG<br>CONTACT, ERWOOD REWICLDS |