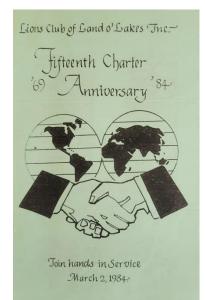

## The Charter Night 29 March, 1969

54 years ago, the Lions Club of Land O'Lakes was chartered on Jan. 22, 1969 with 38 members.

The Charter Night was held in the Cloyne North Addington Education Center on March 29, 1969, with **Weldon Bahm** as the 1st President and Trenton Lions as the sponsoring club.

The Charter night was attended by Dignitaries from the Lions, The sponsoring club, Trenton Lions Club, International Past President Fisher, community of Land O'Lakes and friends of the Charter Members.

The program of the Charter Night