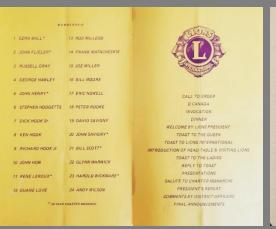

Earlier Years

Over the years, Land O'Lakes Lions have hosted many community activities and fundraisers. Weekly Bingo and our annual Toll Road events date back to the 1970s and continue to this day. Some activities of past years that have come and gone include Millionaire Nights and Halloween Masquerade Parties (early '80s), Pheasant Hunts (mid '80s), Ladies' Nights, and Lawn Mower Races.

Charter Nights were celebrated on yearly basis with larger celebration at millstones such as the 10 years Charter Anniversary.



Ladies Night invitations, tickets, program of event and post event newspaper coverage.





The Millionaires Night became the major fund-raiser during the early years, and it attracted celebrities to the area.



Winners of the Millionaires Night holding a cheque of \$3,000



#### Lions Club celebrates 10th Charter Anniversary

The Land O' Lakes Lions Club held its 10th Charter Anniversary at the Flinton Community Hall on Saturday, March 31st The evening was arranged by Co-Chairmen Lions John Henry and Lions Fileder. Immediate Past-President Lions Bill Moore was M.C. for the dinner program. Lion Rene Leroux introduced the head table guests, who were Club President Lion Peter Rocke and Rosemary Rooke, District Governor Lion Harvey Moore and Ruth Moore; Deputy District Governor San Camilleri and Shirley Camilleri, Zone Chairman John Thompson and Jean Thompson; Lion Bill Moore and Jane Moore; Lion John Henry and Fay Henry.

Governor Harvey Moore spoke of the Club's 10 years of service in the community and its many accomplishments. President Peter reviewed the Cl