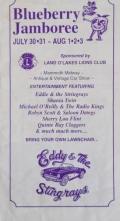

red from L-R are: Gloria Grey, Tina McCaslin and Gord Hanna. Erwood Reynolds, Past Council Chairman, (pictured far light) was master of ceremonies for the event. Looking on (background) was President Doug Thurston. At the same meeting, a motion was passed to begin the preliminary plans for building a recreation complex in Northbrook. Photo by Kristan Clarke

Lions Club hoping to construct

President Doug Thurston inducting 7 new members, an event were the announcement of the new complex was placed.



The team that dreamt the ice rink and the announcement of the Blueberry Jamboree



Surveys were sent to the community to ask what they would like to see in the new complex. The survey showed the ice rink as the favorite option.



The sponsoring of the Dengbigh-Grifith Lions Club



















1999 photo with some of the current members of the club. Lions Bob Taylor, Gloria Gray and Glenn McFadden.

Images from the **Blueberry Jamboree** showing the festive feel of the event. Top: The parade with the Lions float showing the eye-glasses for Sight First. Second Row: The large numbers of attendees in the tent coming to watch the different bands; the program of the Jamboree. Third Row: Float under prep, and the list of acts. Forth Row: the team that worked on the creation of the event.



While the club was fundraising for the complex, donations were still made to the community. President Ed Buck handing a cheque to the Community Services





The Pheasant Hunts maps and rules.

#### LIONS ANNUAL PHEASANT HUNT RULES AND REGULATIONS 1986

The Lions Club of Land O' Lakes Inc.