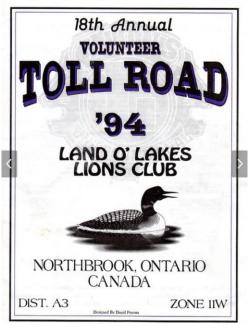

|   |     |  |
| in Stock                                                                                                                                                                                                                            | Hwy.41.Clovne Ont.                                                                                                                                                                                         |                                                                                                       | Laun                                                                  | dry Fai                                                                                                                          | cilities             |   |     |  |



As cars stopped, they were greeted by Lion members and handed pamphlets that included some info on the Lions Club of O'Lakes Land as well as information about the area and the businesses. In that sense, the Toll Road pamphlet became awaited document an that everyone looked forward to.



### The Past Presidents

Weldon Bahm 1969-70 William Scott 1970-71 Roy Holtzhauser 1971-72 Wayne Miller 1972-73 Ezra Ball 1973-74 John Flieler 1974-75 Rene Leroux 1975-76 John Savigny 1976-77 William Moore 1977-78 Peter Rooke 1978-79 Glynn Warwick 1979-80 John Henry 1980-81 John How 1981-82 Duane Love 1982-83 Andy Wilson 1983-84 Richard Hook Jr 1984-85 Paul Haller 1985-86 William Erwin 1986-87 Ken Douglas 1987-88 Ben Foote 1988-89 Ed Buck 1989-90 Blake Loyd 1990-91 Mike Kosziwka 1991-92

Bob Taylor 1992-