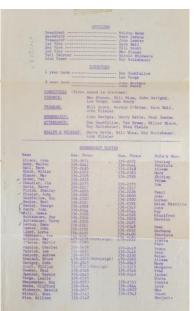

#### Charter President Weldon Bahm Receipt of \$10 for the Charter

DISTRICT "A" GOVERNORS' COUNC IEAN LUC DUTIL, CHAIRMA HEKMAN RANN IACK TOSTER, DOUGLAS RANT RON WISHER COUNTE WALFOR GERALD DOUGHTY JEAN ENOD ART CHANBERS WILLIAM MOOD DR. ERIC MONGEON ALAN SMT