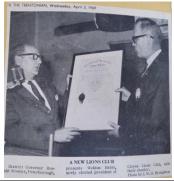

The Charter Document of the Land O'Lakes Lions Club, 22<sup>nd</sup> of Jan, 1969, signed by the President and the Secretary of the club and listing the names of all the Charter Members. The Charter Document hangs at the Lions Club of Land O'Lakes under the title: Wall of Pride.