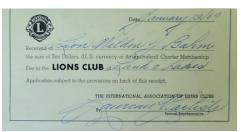

#### Charter President Weldon Bahm Receipt of \$10 for the Charter

DISTRICT "A" GOVERNORS' COUNC IEAN LUC DUTIL, CHAIRMA HEKMAN RANN IACK TOSTER, DOUGLAS RANT RON WISHER COUNTE WALFOR GERALD DOUGHTY JEAN ENOD ART CHANBERS WILLIAM MOOD DR. ERIC MONGEON ALAN SMT