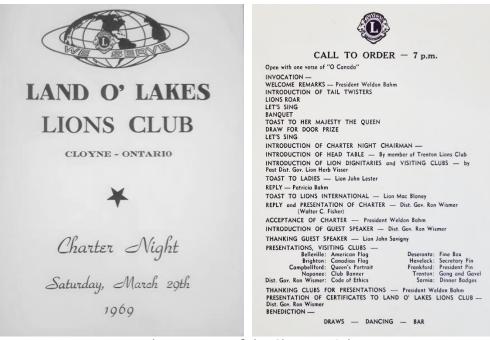

## The Charter Night 29 March, 1969

54 years ago, the Lions Club of Land O'Lakes was chartered on Jan. 22, 1969 with 38 members.

The Charter Night was held in the Cloyne North Addington Education Center on March 29, 1969, with **Weldon Bahm** as the 1st President and Trenton Lions as the sponsoring club.

The Charter night was attended by Dignitaries from the Lions, The sponsoring club, Trenton Lions Club, International Past President Fisher, community of Land O'Lakes and friends of the Charter Members.

The program of the Charter Night