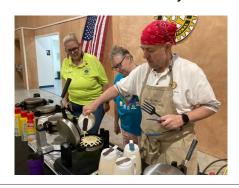

# **BIG SANDY AREA LIONS CLUB**

Lions Lois Triebenbach and Grey Miller take wafflemaking lessons from Rotarian (and Muffin Man) George Strub as BSALC Lions served with the Rotary Club at the annual 4th of July Waffle Breakfast.