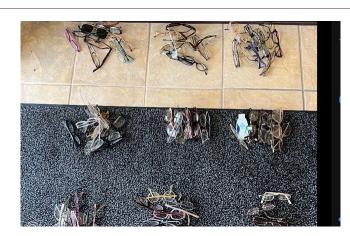

# **GILMER LIONS CLUB**

The Gilmer Lions Club was able to collect a total of 115 pairs of glasses for July. A picture enclosed of a few. We are hoping to collect more in the future.