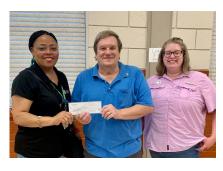

# JUDSON LIONS CLUB

Judson Lions welcomed Arvitta Scott and McKinzie from the Gregg County 4H club. It was a great program! The club presented them with a check to sponsor 10 kids in the 4H program.

The club also donated funds to Urban Creed MC to help with their annual Breast Cancer event in October.