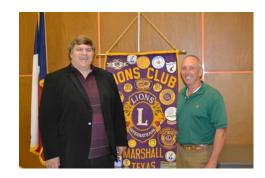

## MARSHALL LIONS CLUB

Marshall Lions Club welcomed 92.3 "The Depot" radio hosts Seth Necessary and Mary Lynne O'Neal. Both are pictured alongside Marshall Lions Patrick Owens and Robert Wood.

Marshall Lions Club welcomed Glen Barnhart, Manager of Marshall's Memorial City Hall. Pictured with Glen are Lions Alan Grantham and Patrick Owens.