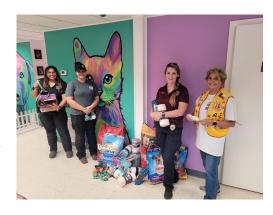

# HENDERSON LIONS CLUB

Henderson Lions Club hosted the 1st Cabinet meeting for Governor Rickey Caughron The service project for the District 2X2 was bringing dog and cat supplies. The Lions Club was able to provide items and financial support to HENDERSON ANIMAL SHEL-TER AND RUSK COUNTY PETS ALIVE. WE SERVE!!!