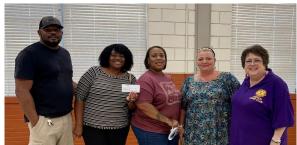

# HENDERSON LIONS CLUB

Henderson Lions Club hosted the 1st Cabinet meeting for Governor Rickey Caughron The service project for the District 2X2 was bringing dog and cat supplies. The Lions Club was able to provide items and financial support to HENDERSON ANIMAL SHEL-TER AND RUSK COUNTY PETS ALIVE. WE SERVE!!!