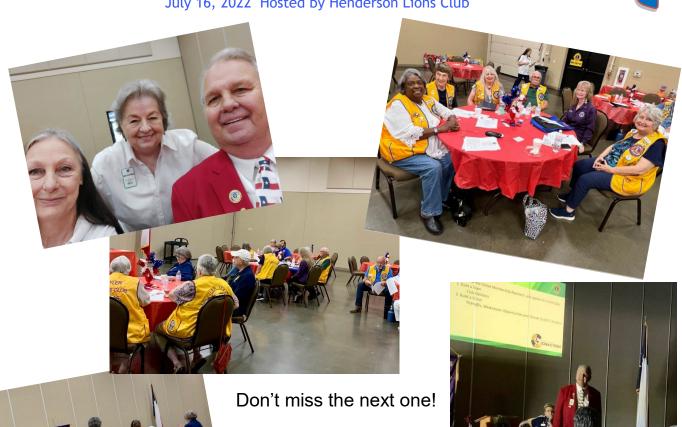

# 1st District Cabinet Meeting

July 16, 2022 Hosted by Henderson Lions Club

October 15, 2022 Hosted by **Bonham Lions Club** 