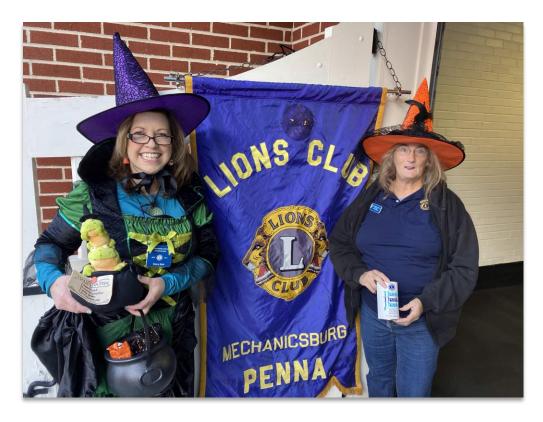

## **Mechanicsburg Celebrates White Cane Day**

The club celebrated White Cane Day by collection donations at Mechanicsburg's Streets of Treats downtown event. The club also handed out treats to local kids in costumes.