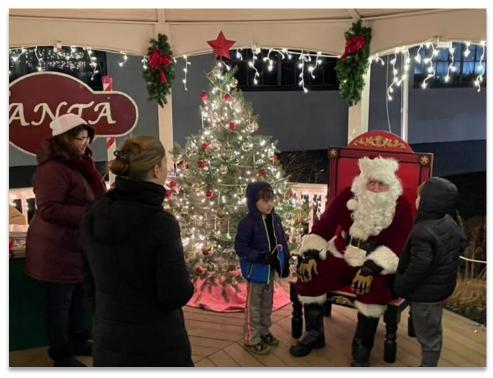

The Stewartstown club continued a tradition of more than 30 years by hanging lights on Main Street in Stewartstown. The club is in the process of replacing the older lights with new, LED lights.

In New Freedom, the club held their annual Tree Lighting and the arrival of Santa via Rose Fire Company Engine 58 on November 25th at New Freedom Green Park. The club also served complimentary hot dogs to attendees.

Kids visiting Santa assisted by Lion Jackie Summers, one of Santa's elves. Lions gave each child visiting Santa a coloring book, candy cane, and a stuffed Lion.

L to R: Lions Ken Varteresian, Bob Werner, and Wayne Wurzbacher