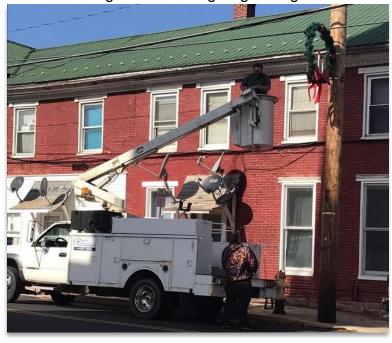

## **Clubs Light Up Their Towns**

Once again, the streets of Arendtsville are brighter this holiday season thanks to the Arendtsville Lions Club. The club hung decorations on a pleasant Saturday morning. The decorations will be lit each evening from Thanksgiving through New Year's Eve.

The Stewartstown club continued a tradition of more than 30 years by hanging lights on Main Street in Stewartstown. The club is in the process of replacing the older lights with new, LED lights.

In New Freedom, the club held their annual Tree Lighting and the arrival of Santa via Rose Fire Company Engine 58 on November 25th at New Freedom Green Park. The club also served complimentary hot dogs to attendees.