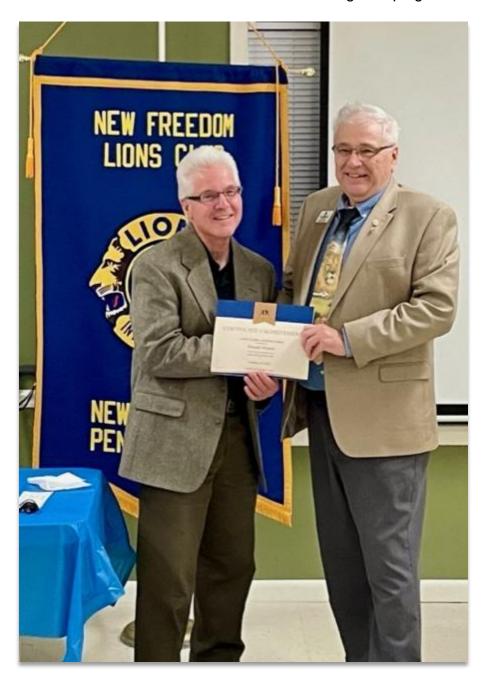

#### **New Freedom Receives Model Club Status**

The New Freedom Club was presented with the Campaign 100 Model Club Award. The award is given to those clubs who donated \$500 per member on average. The total in donations for the club was \$14,669.56 from club and member donations. The club was second in District 14-C for overall donations contributed during Campaign 100.