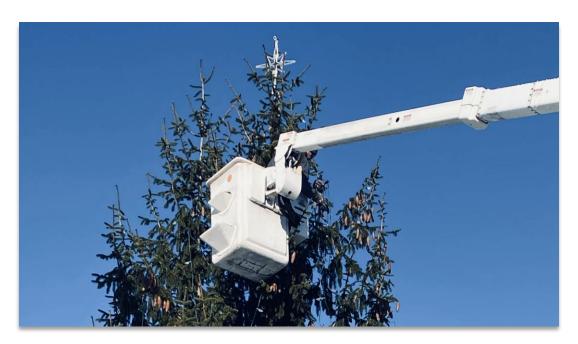

## **Clubs Light Up Their Towns**

Once again, the streets of Arendtsville are brighter this holiday season thanks to the Arendtsville Lions Club. The club hung decorations on a pleasant Saturday morning. The decorations will be lit each evening from Thanksgiving through New Year's Eve.

The Stewartstown club continued a tradition of more than 30 years by hanging lights on Main Street in Stewartstown. The club is in the process of replacing the older lights with new, LED lights.

In New Freedom, the club held their annual Tree Lighting and the arrival of Santa via Rose Fire Company Engine 58 on November 25th at New Freedom Green Park. The club also served complimentary hot dogs to attendees.