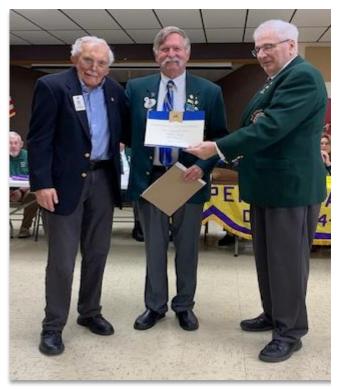

#### **Zone Chair Awards**

DG Marty & IPDG presented ZC Michele Lefler & Party & Highlands with their awards for leading their zones.

IPDG Keith Shoof, ZC Michele Lefler, and DG Marty Zimmerman

IPDG Keith Shoof, ZC Ray Highlands, and DG Marty Zimmerman