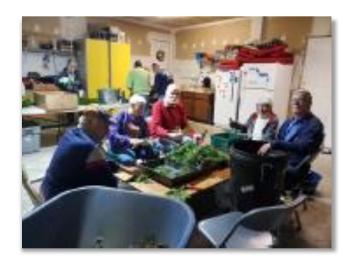

## **Boiling Springs Lions Club Holds Annual Christmas Wreath Sale**

Every year the Boiling Springs club makes and sells Christmas wreaths for the community.