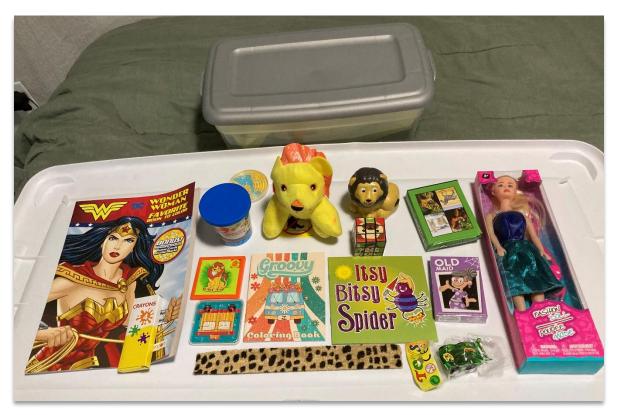

You ask: What is a **Jared Box**? A **Jared Box** is a plastic shoe-sized storage box filled with small gifts, toys, games, crayons, coloring books, and fun activities. Each box contains items selected for a specific age (from infant through teens) and gender. The boxes are given to children in the hospital to provide a special, fun diversion.

Our Boxes are for 4-8 year old Boys/Girls. Above is one for a girl (includes doll);other items include: coloring/activity book, story book, puzzle, cube puzzle, card game, two mazes, slap bracelet, car, slide puzzle, play/clay, stuff lion, PA Lions stress Lion, and crayons