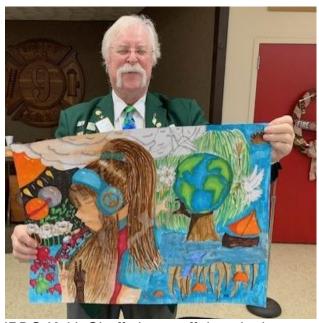

## **Lions International Peace Poster and Essay Contest**

What an amazing job the children of District 14-C demonstrated in the creation of their posters to illustrate the theme, "Dare to Dream," for the Lions International Peace Poster Contest for 2023/2024. We had an impressive total of **70** students participating and creating posters this year! I want to give a special shout out of appreciation to the six clubs that were able to offer this invaluable opportunity to our youth by sponsoring them in the contest.

The clubs that participated this year were the **Arendtsville Lions Club**, the **Apple City Leo Club** under the direction of the Arendtsville Lions Club, the **Dallastown Lions Club**, the **Jacobus Lions Club, Inc.**, the **Upper Adams Lions Club**, and the **Windsor Lions Club**. The children's posters were judged on originality, artistic merit, and demonstration of the theme in their poster.

#### **Proclaiming with a boisterous roar**, our winners are:

- First Place: Genevieve McClain sponsored by the Dallastown Lions Club (Genevieve's poster will now be entered into the multi-district competition.) Best of luck to Genevieve!
- Second Place: Jazzlynn Garcia sponsored by the Upper Adams Lions Club
- Third Place: Madilyn Mowry sponsored by the Jacobus Lions Club, Inc.
- Honorable Mention: Olivia Pellegrini sponsored by the Arendtsville Lions Club

IPDG Keith Shoff shows off the winning entry

District Governor Marty, 2<sup>nd</sup> VDG Doug, and I were extremely impressed with the caliber of the posters and how well they demonstrated the theme. Their high level of artistic talent, creativity, and attention to detail were amazing to us. We walked many, many steps around the display tables marveling at their accomplishments. We can all feel very proud of the gifted and talented children that live in our district.