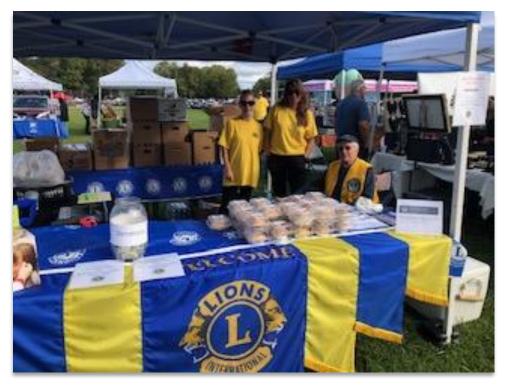

## **New Cumberland has Busy Fall**

The New Cumberland Area Lions Club had a busy fall. They ventured to their first big fundraiser at the New Cumberland Apple Festival by selling apple dumplings. It was a beautiful day and a huge crowd. The final total at the end of the day was \$814.00.

L to R: Lions Pam Brewbaker, Stephanie Franklin and Dennis Brinley

The club also sets up at every food truck rally to show its presence and let the community know that they are ready for action in helping our community. Donations received for the year have been \$123.00, with National Night Out donations of \$46.00.