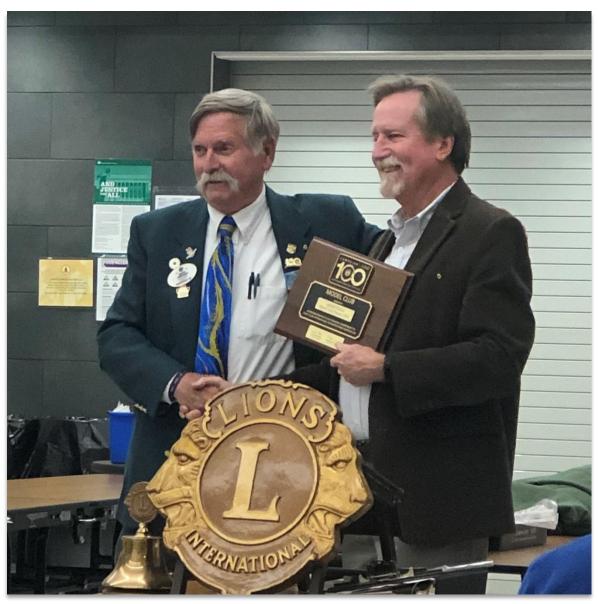

#### **District Governor Visits Arendtsville**

District Governor Marty Zimmerman visited the Arendtsville Lions Club on Tuesday, November 14, 2023. Following DG Marty's presentation, Club President Alan Dudley presented him with the club's donation for the District Governor's Project Fund. DG Marty had a special plaque to present to the club to acknowledge the club's status as a Model Club for LCIF Campaign 100.

DG Marty Zimmerman and President Alan Dudley