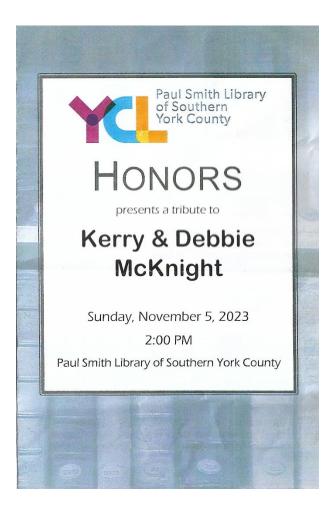

## **McKnights Honored By Paul Smith Library**

PDG Kerry McKnight and Lion Debbie McKnight were honored by the Paul Smith Library of Southern York County on November 5<sup>th</sup>. Both have been library members for over 60 years, with Lion Debbie volunteering for over twenty years.