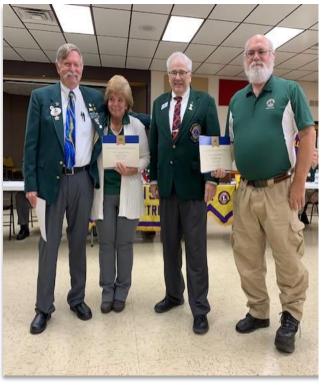

## **New Guiding Lions**

Five Lions were awarded the Guiding Lions Certification by PDG Kerry McKnight, who taught two classes in one day.

PDG Dan Brandt, DG Marty Zimmerman, and PDG Kerry McKnight

DG Marty Zimmerman, Lion Theresa Craley, PDG Kerry McKnight, and Lion Mike Craley.