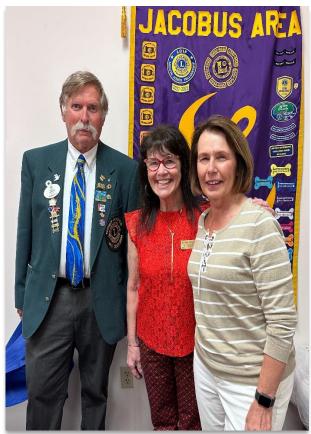

## Jacobus Lioness Lions Club is Honored by District Governor

DG Marty Zimmerman visited the Jacobus Area Lioness Lions Club on October 25 and inducted a new member, Karen Horn. Karen's sponsor is Lion Donna Eskridge.

He also presented the Melvin Jones Award to Club Co-President Charlene Shearer for her many years of selfless and exemplary service to the club.

DG Marty Zimmerman and Lion Charlene Shearer

DG Marty Zimmerman, Lions Donna and Karen.