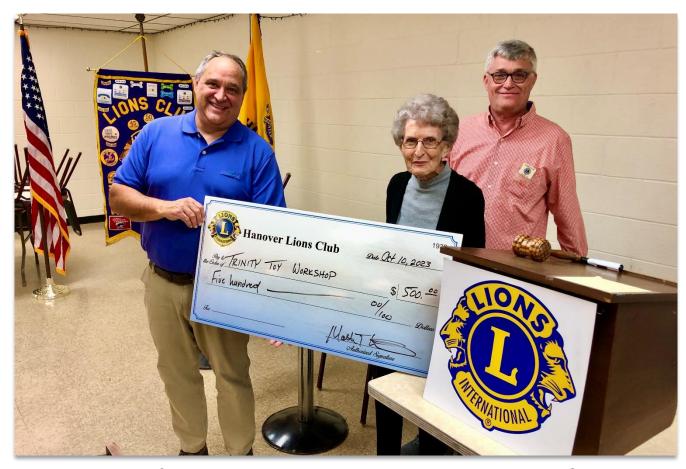

## **Hanover Supports the Trinity Toy Workshop**

L to R: Lion Club President Matt Wootton, B.J. Rhodes, and Lion Tom Staub.

Hanover Lions Club President Matt Wootton presents a club donation to B.J Rhodes, who is the director of the Trinity UCC Church's Toy Workshop for the past 50 years. Club members also individually contribute a large collection of toys that is given to the workshop each year. The club has been involved with this Christmas season workshop that benefits needy children and families since the early 1980s.