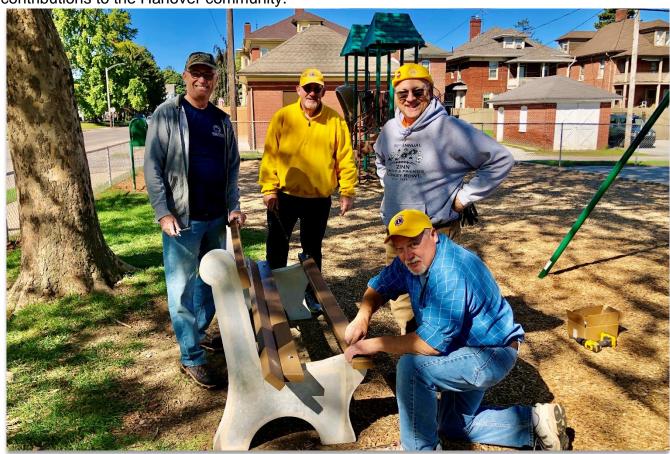

## **Hanover Installs Benches for the Community**

A Hanover Lion Club Service Project that extends throughout the year is the building, installation, and maintenance of sitting benches. The club has now placed 25 such benches across the Hanover community. Their most recent effort was preparing and installing five benches at the Baer Avenue Playground. The benches were memorialized to three past Lions Club members, and several service-oriented citizens who have made significant contributions to the Hanover community.

L to R: Lions Tom Staub, Todd Boller, John Zinn, and project chair, Gerry DeGroft.

6