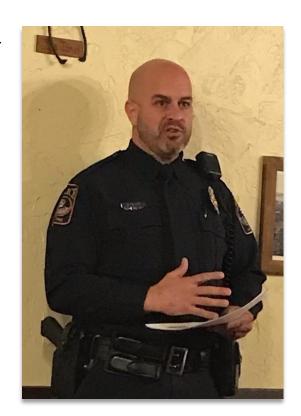

## **Shiloh Supports Local K-9 Efforts**

The guest speaker for the November monthly meeting of the Shiloh Lions Club on Wednesday evening, November 15, was Officer Bradley Cleck of the West Manchester Township Police Department. Officer Cleck gave a very interesting and informative program about his efforts with the West Manchester Township Police Department to create a K-9 Unit for the department. This K-9 Unit will not only serve West Manchester Township but also the neighboring municipalities and police departments, many of which do not currently have a K-9 Unit of their own for search and rescue, narcotics and arson investigations, and other services.

In addition to researching potential state and federal funding sources, the department has a "GoFundMe" page at Fundraiser by BJ Cleck: West Manchester Township Police K9 startup (gofundme.com) if an individual or organization would like to make a donation of any amount to fund the creation of this very important public safety program.