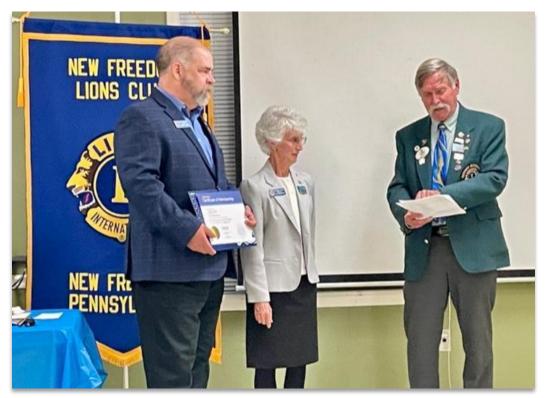

## **New Freedom Celebrates District Governor Night**

L to R: New Lion Michael Werdin, his sponsor Lion Patti Wurzbacher, and District Governor Marty Zimmerman

District Governor Marty Zimmerman spoke to the Dover Lions Club on November 7<sup>th</sup> and inducted a new member into the club. New Lion Michael Werdin was sponsored by District Secretary Patti Wurzbacher.