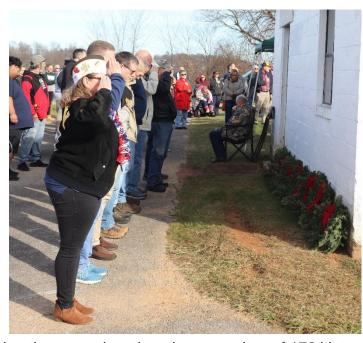

# **Windsor Organizes Wreaths Across America**

The Windsor Lions Club organized Wreaths Across America at the Windsor Cemetery on December 16<sup>th</sup>. One of the Windsor Lions service projects for 2023, was to establish the Windsor Cemetery as a national Wreaths Across America cemetery and the Windsor Lions as its official sponsor organization. Their first year was a big success!

The event was attended by over 110 Veterans, local Lions, volunteers, and representatives from the community. PA State Representative Wendy Fink and Windsor Mayor Larry Markle spoke during the ceremony.

Wreaths were placed on the gravesites of 178 Veterans to honor their sacrifices.