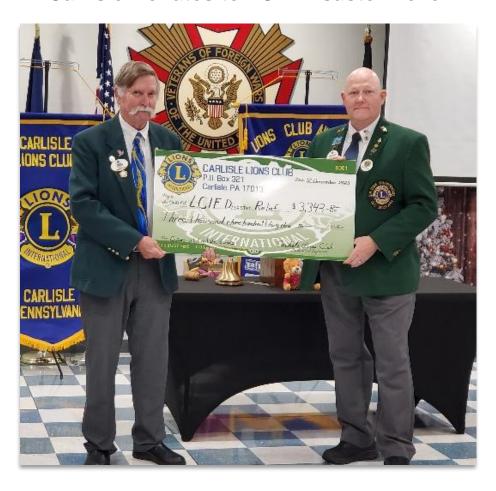

# **Carlisle Donates to LCIF Disaster Relief**

ZC Ray presents a check for \$3,343.00 to DG Marty from the 2023 Carlisle Events fundraiser for LCIF Disaster Relief. Area Lions collected \$7,034.76 over the summer. The first half of the funds were presented to IPD Keith in June. This check credits the following clubs with their fine work collecting donations over 3 shows.

| • | Carlisle             | \$818.00 |
|---|----------------------|----------|
| • | Boiling Springs      | \$850.00 |
| • | Mt Holly Springs     | \$200.00 |
| • | Jacksonville         | \$125.00 |
| • | Newville             | \$350.00 |
| • | Shippensburg         | \$550.00 |
| • | The Brogue Community | \$325.00 |
| • | Stewartstown         | \$125.00 |