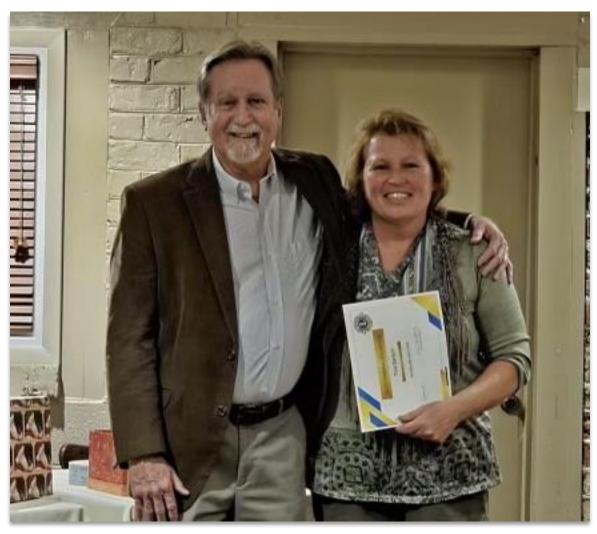

# **Arendtsville Holds Volunteer Appreciation Dinner**

The Arendtsivlle Lions Club ended 2023 with a volunteer appreciation dinner at Inn 94 near New Oxford. Eight non-club members were recognized for volunteering 15 or more hours to work at the club's South Mountain Fair restaurant during the 2023 events. Tina Darlich received a Certificate of Appreciation for being the top volunteer at the club's South Mountain Fair Restaurant, with over 40 hours of volunteer work.

Tina Darlich receives a Certificate of Appreciation from Arendtsville Lions Club President Alan Dudley