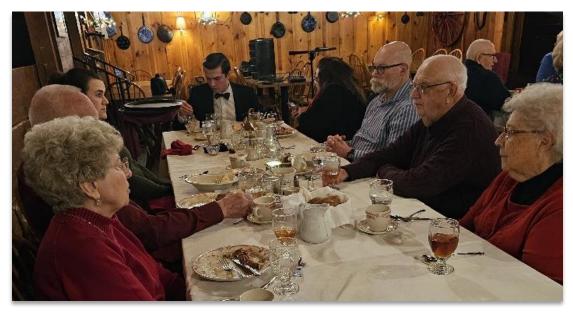

# **York Springs Celebrates Christmas**

York Springs Lions Club celebrated Christmas with a dinner at Hickory Bridge Farm Restaurant on December 12.

L to R: Tom & Dottie Harbold, Ed & Ann Marie Prosser, Derek Reed and his Mother JoAnn, Kenton and Sandy Taylor).

Derek Reed entertained with songs from crooners such as Dean Martin, Bing Crosby, Andy Williams