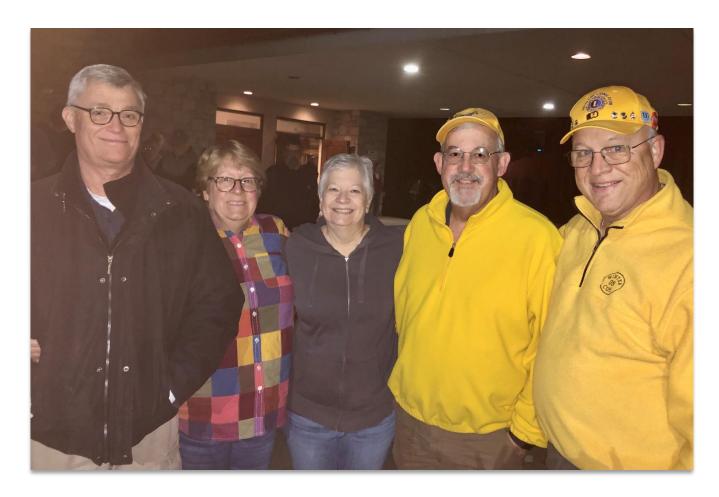

# **Carlisle Donates to LCIF Disaster Relief**

ZC Ray presents a check for \$3,343.00 to DG Marty from the 2023 Carlisle Events fundraiser for LCIF Disaster Relief. Area Lions collected \$7,034.76 over the summer. The first half of the funds were presented to IPD Keith in June. This check credits the following clubs with their fine work collecting donations over 3 shows.

| • | Carlisle             | \$818.00 |
|---|----------------------|----------|
| • | Boiling Springs      | \$850.00 |
| • | Mt Holly Springs     | \$200.00 |
| • | Jacksonville         | \$125.00 |
| • | Newville             | \$350.00 |
| • | Shippensburg         | \$550.00 |
| • | The Brogue Community | \$325.00 |
| • | Stewartstown         | \$125.00 |