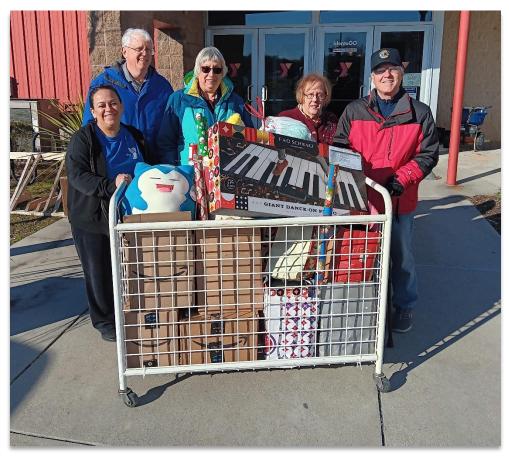

# **Hanover Joins Community Hunger Meal Packing Event**

Lions Club member Tom Staub, his wife, Peg, LeeAnn and her husband, Lion Todd Boller, and Lion John Zinn gathered at St. Matthew Lutheran Fellowship Hall in Hanover to work the early shift to complete set up and preparations for the meal-packing event that occurred in early November.