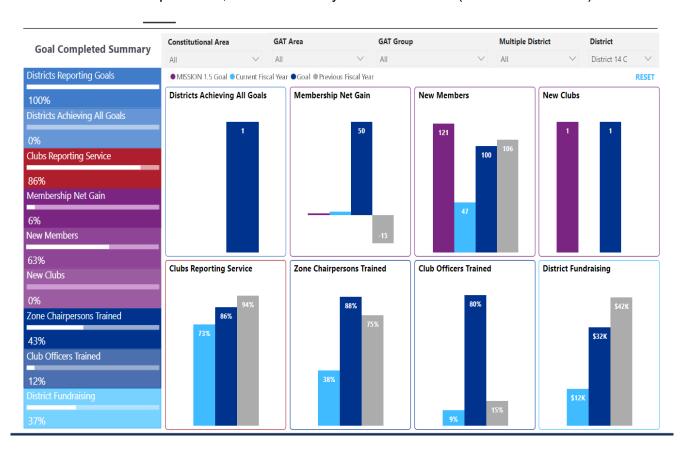

# A Message From the District Governor

Thank you for all you do. As you may know, the month of January is named after Janus from Roman Mythology.

Comparing Janus to the Lions Logo, there is a likeness. Janus was noted for beginnings, transitions, time, passages, and endings; while our Lion Logo "represents a lion facing the past with pride and the future with confidence, looking in all directions to render service.". As 2023 ends and 2024 begins I have reached the halfway point in my Lions year. So I guess it is a time to have a report card, but LCI already does this for us.(Please see below)

Looking at the data, we have some work to do. I need your help. I am thinking (hoping) that this assessment may not truly reflect the progress on our district goals, but rather only what has been reported. As a parole agent and then a social worker, I recall, the importance of documentation. If it was not recorded/reported, it was like it never happened. Please take a moment and remember to report your club activities (Training, Service, new members etc.).