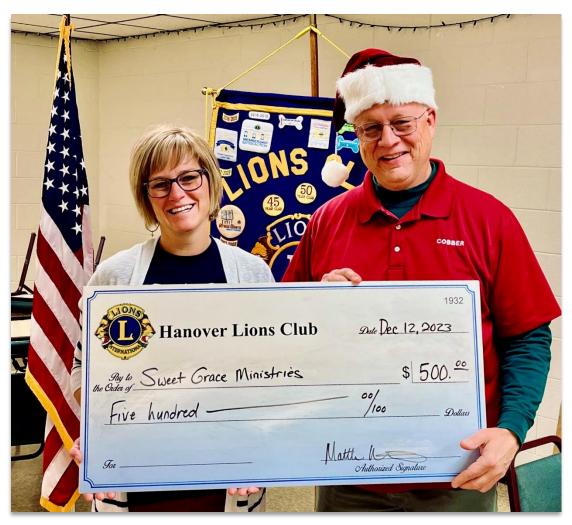

# **Hanover Supports Sweet Grace Ministries**

Erin Rodgers, local representative from the organization, Sweet Grace Ministries, was the guest presenter at the December meeting. An all-volunteer group, SGM provides a support system when a family experiences a loss of life of little ones due to stillbirth, miscarriage, prenatal death, etc. SGM steps in to offer support, hope, and empathy to help families grieve, cope and endure. SGM, based out of Chambersburg, has grown since its inception serving just Chambersburg, and now provides this type of needed support to maternity departments in 26 hospitals across south-central Pennsylvania. Erin briefly shared her own experiences of loss and how SGM assisted her and her husband, Tim, when they lost twin sons, Wagner and Myer, five months into her pregnancy. Erin is now the person responsible for the connections, support, and guidance when families in the Gettysburg and Hanover communities need that extra support. The Hanover Lions have supported the SGM effort since 2017 with a specific designation to assist the UPMC Hanover Hospital.

L to R: Erin from SGM receives the club's donation from Lion John Zinn.