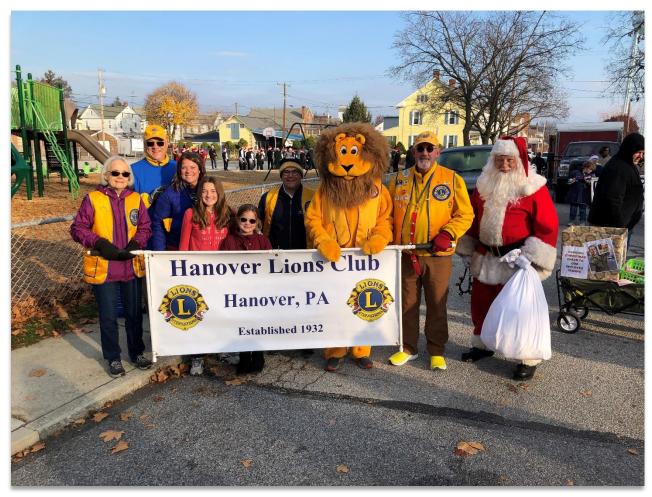

# **Hanover Christmas Parade**

The Hanover Club partnered with noted do-gooder Santa Claus in the Hanover Christmas Parade. Lions Club members and family joined Santa in the community celebration, handing out candy to children coming to watch Santa arriving in town.

L to R: Lion Mary Perkins, Lion John Zinn and his daughter, Erica, and granddaughters, Ella and Ava, Lion Dwain Smith, Lion Tom Staub (mascot), Lion Todd Boller, and Santa.