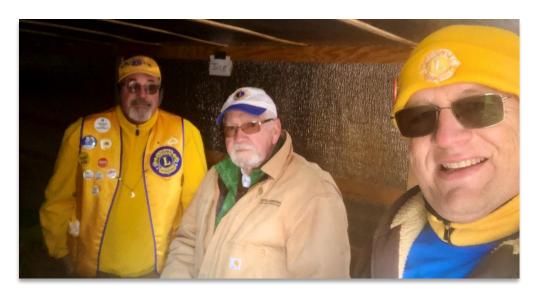

# **Hanover Joins Multi-Club Fundraiser**

Lions Mary Perkins, Todd Boller and Tom Krout assist customers on a very cold and windy November 28th day

From the end of November through the middle of December, the Hanover Lions Club assisted with selling apples, tangerines, oranges, and grapefruits at the New Oxford Orange Car at the New Oxford circle. The Orange Car was a traditional Christmas season event for the New Oxford Lions Club for six decades and has grown recently with support from several other local Zone 1A Lions clubs.

L to R: Zone 1A Chair Todd Boller, PDG John Griffie, and John Zinn seeking shelter inside to avoid the bitter wind.