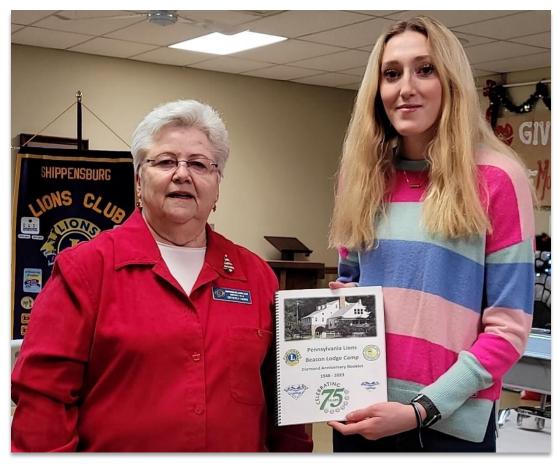

# **Shippensburg Celebrates Christmas With a Banquet**

The Shippensburg Lions Club held its December meeting and Christmas Banquet Thursday, December 14, at Memorial Lutheran Church, Shippensburg. Six members of the Shippensburg LEO Club and two advisors were in attendance.

Club President Bev Horn, left, presents a copy of the PA Lions Beacon Lodge Camp's 75<sup>th</sup>
Anniversary booklet to LEO President Lessa Luffy.