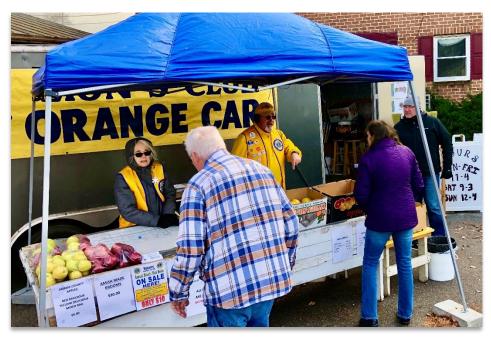

# **Hanover Joins Multi-Club Fundraiser**

Lions Mary Perkins, Todd Boller and Tom Krout assist customers on a very cold and windy November 28th day

From the end of November through the middle of December, the Hanover Lions Club assisted with selling apples, tangerines, oranges, and grapefruits at the New Oxford Orange Car at the New Oxford circle. The Orange Car was a traditional Christmas season event for the New Oxford Lions Club for six decades and has grown recently with support from several other local Zone 1A Lions clubs.

L to R: Zone 1A Chair Todd Boller, PDG John Griffie, and John Zinn seeking shelter inside to avoid the bitter wind.