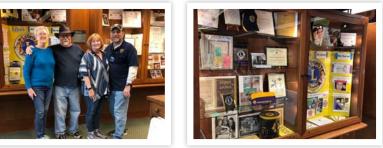

### 70th anniversary celebration

As part of the The Mechanicsburg Lions Club's 70th anniversary celebration, we have a large display of current as well as archival items at the Simpson Library. The display will be up for the entire month of March. Planning and executing the display were Lions: Tim and Lana McCaulley, and Chris and Cathy Stank.