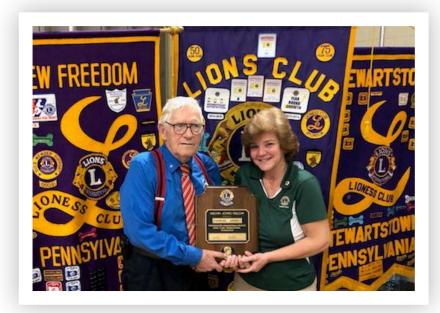

#### LIONESS' HONORED WITH MELVIN JONES

Zone 4-B, through our 1st Vice District Governor, Lion Tom Jones, along with Stewartstown Lioness Club's Co-Presidents, Lioness Gail Nesbit and Lioness Darlene Parker, presented two amazing Lioness' with a Melvin Jones. Melvin Jones is one of the highest awards an individual can attain and these to very special Lioness' earned this prestigious award through hard work and their unselfish volunteering over their lives as Lioness' of the Stewartstown Lioness Club.

Lioness Norma Lingenfelter and Lioness Carolyn Stone were founding members of Stewartstown Lioness Club in 1985. Each served as President of their club three times and have served in various other leadership roles throughout their tenure. Lioness Norma introduced the most new members since 1985. Lioness Carolyn has worked on the Fall Fest, one of the largest fundraisers their club has. She has worked on the Fall Fest since it started ten years ago.