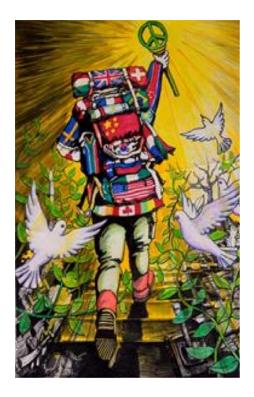

#### LIONS INTERNATIONAL PEACE POSTER CONTEST

Congratutions to Zhuo Zhang, a thirteen year old boy from Xi'an, China, for winning the grand prize in the Lions International Peace Poster Contest for 2019/2020. The theme for this past year's contest was, "Journey of Peace." Zhuo was sponsored by the DaTang Lions Club in Xi'an, China. In the description of his painting, Zhuo shared, "In my painting, a peace envoy carries a backpack made up of the national flags representing the people from different countries uniting and going forward together. The glowing walking stick of peace brings power to the people all over the world. The olive branches growing from the wasteland and the lovely doves flying around him represent new power giving us hope and strength to the people suffering and living in the shadows. I sincerely hope my painting may inspire more people to value peace. Let us get together for peace and a better future." Zhuo will receive a \$5000 cash prize for being the grand prize winner!

What an uplifiting message Zhuo has shared with us through his beautiful work of art and his poignant message! A message that is needed more than ever!

With a hopeful spirit, please consider having your club sponsor