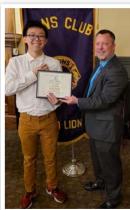

#### LIONS INTERNATIONAL PEACE POSTER CONTEST

Congratutions to Zhuo Zhang, a thirteen year old boy from Xi'an, China, for winning the grand prize in the Lions International Peace Poster Contest for 2019/2020. The theme for this past year's contest was, "Journey of Peace." Zhuo was sponsored by the DaTang Lions Club in Xi'an, China. In the description of his painting, Zhuo shared, "In my painting, a peace envoy carries a backpack made up of the national flags representing the people from different countries uniting and going forward together. The glowing walking stick of peace brings power to the people all over the world. The olive branches growing from the wasteland and the lovely doves flying around him represent new power giving us hope and strength to the people suffering and living in the shadows. I sincerely hope my painting may inspire more people to value peace. Let us get together for peace and a better future." Zhuo will receive a \$5000 cash prize for being the grand prize winner!

What an uplifiting message Zhuo has shared with us through his beautiful work of art and his poignant message! A message that is needed more than ever!

With a hopeful spirit, please consider having your club sponsor