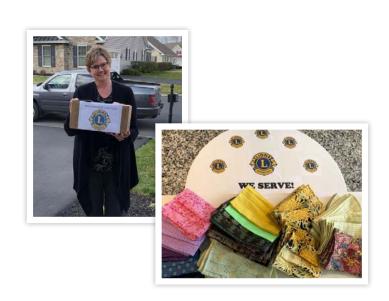

#### MECHANICSBURG LIONS CLUB

On Friday, March 27, a donation of over 100 medical face mask covers was made to The Pennsylvania Retinal Specialists office of Camp Hill. The office's need for the covers was communicated to Lion Cathy Stank who enlisted Jenne Dippel (Lion Bob Dippel's wife) to assist in the manufacturing of the covers. The purpose of the covers is to extend the life of face masks that are currently scarce due to the Coronavirus. Good job Lions! Photo #1 Shows the masks & Photo #2 shows a grateful Jane Palmer from the Retinal Specialists office!