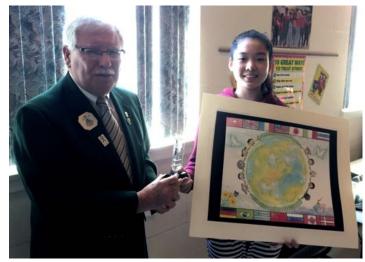

poster about world peace was, "If everybody would respect each other, there would be a world of peace."

Our district's **first** place winner was **Chang Wang**, sponsored by the Mechanicsburg Lions Club. Chang also had the distinguished honor of being chosen to receive an **honorable mention trophy award**, presented by Council Chair Larry Edwards from the Pennsylvania State Council of Lions Clubs. Chang is an eighth grader at Mechanicsburg Middle School.

CC Larry Edwards presents Chang Wang with her trophy for winning Honorable Mention in the State Contest

Chang's favorite subject is math, because she enjoys the subject and her teacher is very nice. Chang plays in the school band. Chang also enjoys the activities of playing the piano and hip-hop. Someday Chang would like to design fashions and/or jewelry. Chang's quote that she included on the back of her poster about world peace was, "Everyone can treat each other with respect no matter where they come from, and that peace should be like the hearts of all people that come from different places and come together."