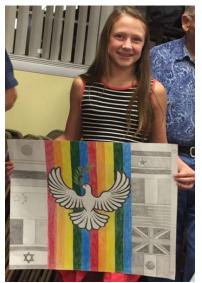

### **Celebrate Our Peace Poster Winners**

What an honor it was to celebrate the winners of the Peace Poster Contest for the Lions Club District 14-C at our District 14-C Cabinet meeting on Saturday, February 17, 2018! The pride that the winners and their families exhibited was immeasurable! The theme for the 2017-2018 competition was "The Future of Peace." There were 78 entrants to the competition from our district, with four Lions Clubs participating by sponsoring a group of students.

I am sure you will agree with me that we can learn much from the wisdom and insightfulness of our very bright, talented, creative, and artistic winners of our District 14-C Peace Poster Contest!

Now is the time, Lions of 14-C, to order your kits for the peace poster contest for 2018-2019! The theme is "Kindness Matters." What a simple, but powerful theme! I think this would be a great year for your club to become involved in the contest! It is a theme that all children from little on up can identify with. I can't wait to see the wonderful posters that the children will be creating for this theme. [purple text is a link]