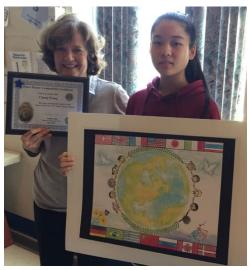

poster about world peace was, "If everybody would respect each other, there would be a world of peace."

Our district's **first** place winner was **Chang Wang**, sponsored by the Mechanicsburg Lions Club. Chang also had the distinguished honor of being chosen to receive an **honorable mention trophy award**, presented by Council Chair Larry Edwards from the Pennsylvania State Council of Lions Clubs. Chang is an eighth grader at Mechanicsburg Middle School.

CC Larry Edwards presents Chang Wang with her trophy for winning Honorable Mention in the State Contest

Chang's favorite subject is math, because she enjoys the subject and her teacher is very nice. Chang plays in the school band. Chang also enjoys the activities of playing the piano and hip-hop. Someday Chang would like to design fashions and/or jewelry. Chang's quote that she included on the back of her poster about world peace was, "Everyone can treat each other with respect no matter where they come from, and that peace should be like the hearts of all people that come from different places and come together."