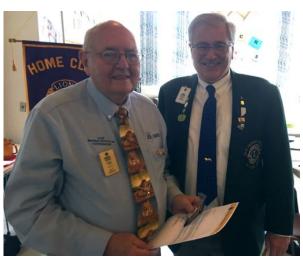

Pinchot Park Lions President Charles Walter (right) presents a check to PDG John Griffie to support Leader Dogs.

Looking for a great place to hold that graduation party, a family reunion, a business picnic, a school reunion, or just a great day at the park? Consider renting the facilities at the Dallastown Lions Club Community Park. The Lions are planning some improvements in the next year to the park which is conveniently located directly across from the Dallastown High School Football Field. A walking trail is planned as well as a possible volleyball court and some new playground equipment.