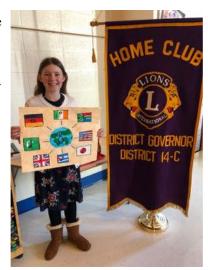

#### Let's meet our winners:

Our district's **third** place winner was **Meghan Kelly**, sponsored by the Jacobus Lions Club. Meghan is a sixth grade

student at Dallastown Area Intermediate School. Meghan's favorite subject is English and Language Arts, because she enjoys writing and learning about WWII in her class. Megan volunteers in the Autistic Support Classroom and in her school Library. Meghan enjoys the activities of writing stories, sketching, swimming, listening to music, spending time with her neighbors, and photography. Someday, Meghan would like to be an author, writing chapter books. Meghan's quote about world peace which