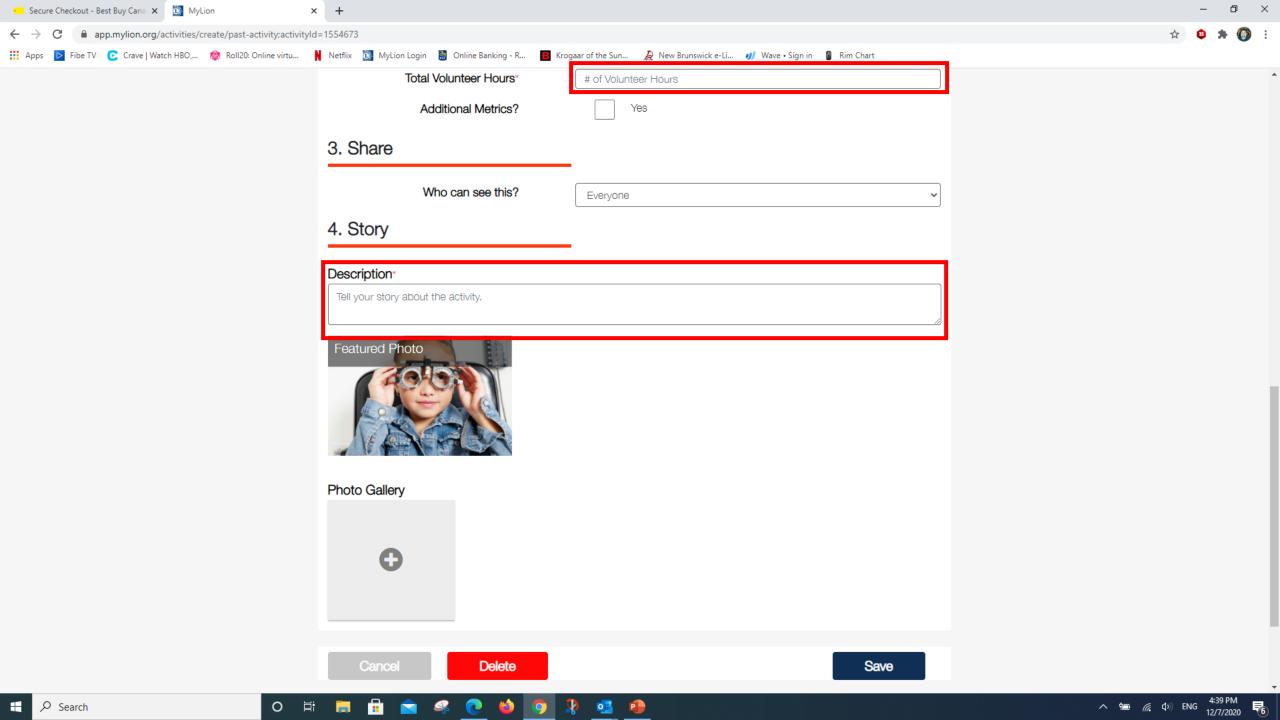

E  $\ensuremath{\mathcal{P}}$  Search

Ξi

-

| MyLion × +                                                                            |                        |                                                                  |                  |          | - 0 ×     |
|---------------------------------------------------------------------------------------|------------------------|------------------------------------------------------------------|------------------|----------|-----------|
| ← → C  app.mylion.org/activities/create/past-activity;activityId=1554701              |                        |                                                                  |                  |          | 🖈 😫 🗯 🚳 E |
| 🗰 Apps 🖻 Fibe TV 💽 Crave   Watch HBO, 🚳 Roll20: Online virtu 関 Netflix 🔯 MyLion Login | Online Banking - R 📔 H | Krogaar of the Sun 🔏 New Brunswick e-Li 🐠 Wave • Sign in 📱 Rim ( | Chart            |          |           |
|                                                                                       | People Served*         | 0<br>Number of People Served reflects a 3,000 cap p              | per club service | activity |           |
|                                                                                       | Total Volunteers*      | 1                                                                |                  |          |           |
| Tota                                                                                  | I Volunteer Hours*     | 1                                                                |                  |          |           |
| A                                                                                     | Additional Metrics?    | Ves                                                              |                  |          |           |
|                                                                                       | Funds Donated          | Funds Donated<br>Whole numbers only, no characters               | CAD              | ~        |           |
|                                                                                       | Organization           | Organization Receiving Donation                                  |                  |          |           |
|                                                                                       | Funds Raised           | Funds Raised<br>Whole numbers only, no characters                | CAD              | ~        |           |
| 3. Share                                                                              |                        | _                                                                |                  |          |           |
| V                                                                                     | Who can see this?      | Everyone                                                         |                  | ~        |           |
| 4. Story                                                                              |                        | _                                                                |                  |          |           |
| Description*                                                                          | Description            |                                                                  |                  |          |           |
| test activity                                                                         |                        |                                                                  |                  |          |           |
| Featured Photo                                                                        |                        |                                                                  |                  |          |           |