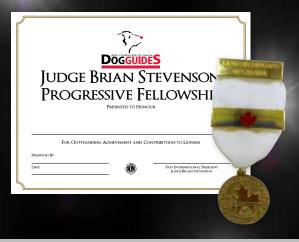

## PROGRESSIVE JUDGE BRIAN STEVENSON FELLOWSHIP

#### This Fellowship is a way to further honour someone who has already received a Judge Brian Stevenson Fellowship.

The recipient receives a gold bar pin to be worn on the white ribbon of the Judge Brian Stevenson medallion as well as a lapel pin set with a ruby and a personalized certificate.

The Progressive Judge Brian Stevenson Fellowship is available to purchase for \$500 only by a Club, district, multiple district, or an individual who wishes to honour someone. No personal purchases.

Based on Judge Brian Stevenson's request, the funds are used to build an endowment fund to ensure a strong future for Lions Foundation of Canada as they continue to provide Dog Guides.