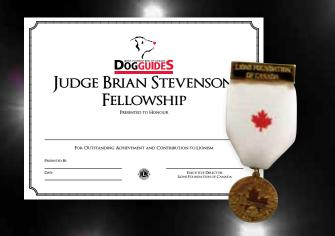

## **JUDGE BRIAN STEVENSON FELLOWSHIP**

#### To recognize outstanding Canadian Lions and other deserving recipients, PIP Judge Brian Stevenson has endorsed this Fellowship.

This recognition is one of the greatest honours that can be bestowed in Lionism in Canada. This Fellowship should be treated as recognition of achievement or involvement and the presentation ceremony will honour the person and his/her accomplishments. The recipient will receive a Judge Brian Stevenson medallion, lapel pin and signed certificate.

The Judge Brian Stevenson Fellowship is available to purchase for \$500 only by a Club, district, multiple district, or an individual who wishes to honour someone. No personal purchases.

Based on Judge Brian Stevenson's request, the funds are used to build an endowment fund to ensure a strong future for Lions Foundation of Canada as they continue to provide Dog Guides.