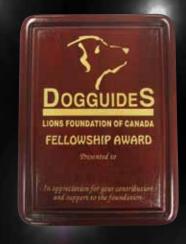

## LIONS FOUNDATION OF CANADA FELLOWSHIP

#### The Fellowship is an excellent way to give recognition to an "all around good Lion or Lioness"; someone who consistently provides excellent service to Lions and is outstanding in service to their community or to Lions Foundation of Canada.

The recipient of this Fellowship receives a personalized rosewood plaque and a Fellowship lapel pin.

Fellowships are \$250.