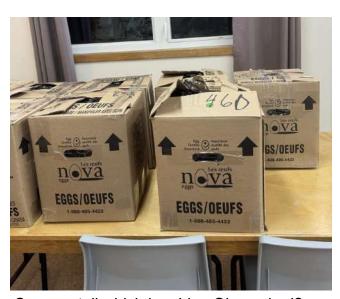

#### **Pubnico**

Can you tell which box Lion Ole packed?

We held a TGIF and eyeglass packing night, there was great food, we had a great time. We packed 12,000 pairs of eyeglasses. Many hands make light work.