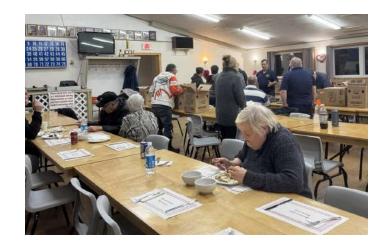

#### Yarmouth

The Yarmouth Lions Club held a free supper for 65 community members as part of the 100 Meals Program. The Lions Club held one in January with 70 people attending and we will hold another free meal in March.