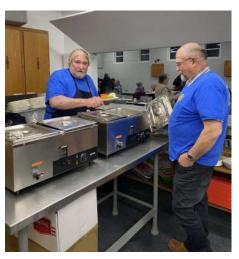

#### Musquodoboit Valley

Lion Linda and Baby Lion Mary taking a break from dishwashing.

Chef Lion Clive selling 150 club tickets

KL Ralph having supper.

Lion Wayne enjoying his meal with volunteers Maureen, Keaton and Ewan.

KL Ralph getting his supper while Lion Greg holds the covers.

Lion Sheila and volunteer Judy picking up the dishes.