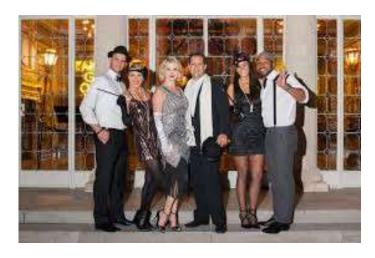

#### **FRIDAY MEET AND GREET**

Our theme this year: "The Roaring Twenties." Be prepared for a fun night of spats, flapper dresses, violin cases and tweeds. There will be trivia games (bone up on your Prohibition era and '20's lore), dancing to the '20's tunes (practice your Charleston moves), and a good evening of finger foods, music and Karaoke.

#### Meet and Greet

Theme: The Roaring Twenties

at Yarmouth Lions Hall

Registration opens at 6:00 pm

There will be bistro style finger foods and snacks available

Featured sounds of Yarmouth's own, the one and only "The Scallywags"

Also featuring the sounds of Alexandra Rodgerson, local singer/songwriter and Karaoke host.

The entertainment will include fun games, and a costume competition in keeping with the theme of The Roaring Twenties.