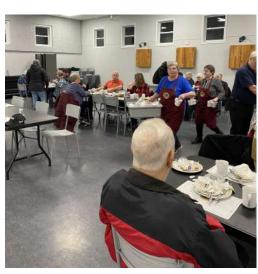

#### Yarmouth

The Yarmouth Lions Club held a free supper for 65 community members as part of the 100 Meals Program. The Lions Club held one in January with 70 people attending and we will hold another free meal in March.