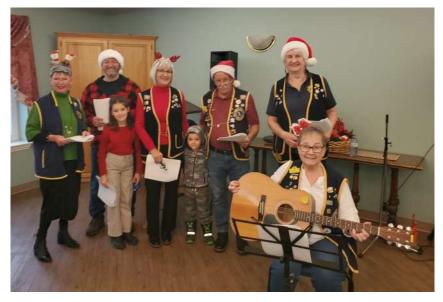

#### Beaver Bank Kinsac

In December we did a Christmas sing along at Ivy Meadows Care Centre.

Meal delivery to the Knox Church.

Presenting cheques for the Breakfast Program at the following schools, Beaver Bank Kinsac Elementary, BeaverBank Monarch and Harold T, Barret Jr. High.