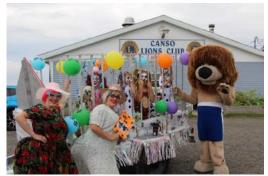

#### Canso:

- 1. Meals on Wheels are delivered 3 times a wk. (2 Li- Dog ons)
- 2. Installed Life Line
- 3. Decorated and Entered club float in there annual summer Regatta