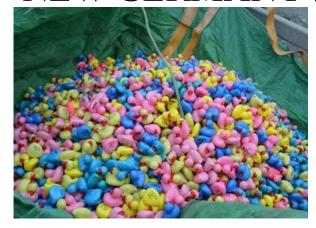

## NEW GERMANY SPONSORS DUCK RACE

The duckies are ready to roll down the LaHave for the LaHave River Duck Race.

New Germany KL Donnie Fancy and Baby Lion Brandon Knell had to fight the current to nab the wining duck as it crossed the finish line in the LaHave River Duck Race.