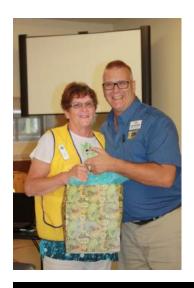

#### DEEP BROOK/WALDEC TEA & AUCTION

Outgoing District Governor Lion Clare Brunelle presents a cheque for \$1000.00 to Deputy Chief Librarian Jeff Mercer and South Shore Public Libraries Vice Chair and Lion Cindy Bruhm at a recent meeting of the Bridgewater and Area Lions Club. \$850.00 was collected at the closing of the District N2 Lions Convention in April and an additional top up of \$150.00 was donated by the Bridgewater and Area Lions Club. The donation will be used to ensure the longevity of the bookmobile providing service throughout Lunenburg and **Queens Counties.** 