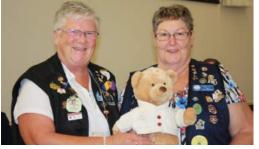

#### DEEP BROOK/WALDEC TEA & AUCTION

Outgoing District Governor Lion Clare Brunelle presents a cheque for \$1000.00 to Deputy Chief Librarian Jeff Mercer and South Shore Public Libraries Vice Chair and Lion Cindy Bruhm at a recent meeting of the Bridgewater and Area Lions Club. \$850.00 was collected at the closing of the District N2 Lions Convention in April and an additional top up of \$150.00 was donated by the Bridgewater and Area Lions Club. The donation will be used to ensure the longevity of the bookmobile providing service throughout Lunenburg and **Queens Counties.** 