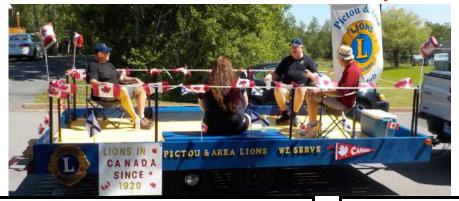

#### Canso:

- 1. Meals on Wheels are delivered 3 times a wk. (2 Li- Dog ons)
- 2. Installed Life Line
- 3. Decorated and Entered club float in there annual summer Regatta