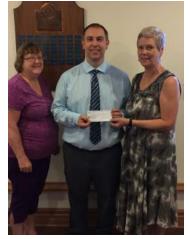

#### DEEP BROOK/WALDEC TEA & AUCTION

Outgoing District Governor Lion Clare Brunelle presents a cheque for \$1000.00 to Deputy Chief Librarian Jeff Mercer and South Shore Public Libraries Vice Chair and Lion Cindy Bruhm at a recent meeting of the Bridgewater and Area Lions Club. \$850.00 was collected at the closing of the District N2 Lions Convention in April and an additional top up of \$150.00 was donated by the Bridgewater and Area Lions Club. The donation will be used to ensure the longevity of the bookmobile providing service throughout Lunenburg and **Queens Counties.** 