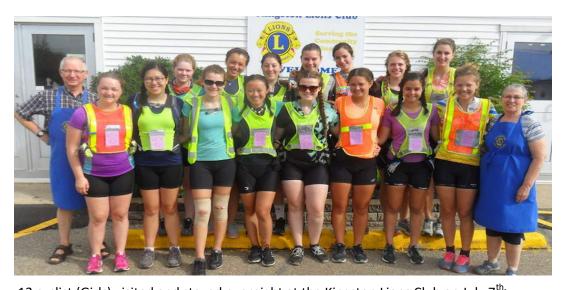

12 cyclist (Girls) visited and stayed overnight at the Kingston Lions Club on July 7<sup>th</sup>. Lion Mac Caines and his wife Mary prepared and served them breakfast in the morning