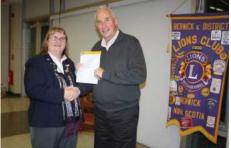

#### ANTIGONISH LIONS CLUB

1st & 3rd Tuesdays 7:00 p.m. Lions Den 13 Highland Drive Ext. KL Paul Tomlik Sec. Earl Einarson 902-863-1969

Mahone Bay Area Lions Charles Uhlman and Jamie Levy were present at the monthly Lions bingo at the Mahone Nursing Home to present \$500 to resident treasurer Gwen Hirtle. The Mahone Bay Area Lions Club covered the cost of transporting residents to and from the Senior's Christmas Party.

District Governor Rhonda Trickett presents Mahone Bay Area Lions Club's King Lion David Nice with a plaque and banner patch in recognition of the club's sponsorship of a \$12,000 autism assistance dog guide. This was the clubs eighth sponsorship of a dog guide at a cost of over \$50,000.