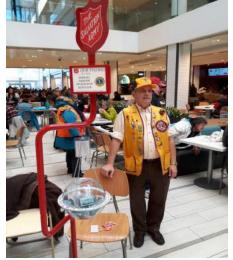

Spryfield Christmas Parade showing all the hard work their volunteers did on this event.

AFR Lion Larry Kennedy (taken alongside the Salvation Army Christmas Kettle at the Halifax Shopping Centre

The Amherst Lions Club, the Amherst Lioness Club and some of our wonderful Bingo Players