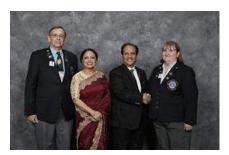

District Governor Rhonda Trickett presents Mahone Bay Area Lions Club's King Lion David Nice with a plaque and banner patch in recognition of the club's sponsorship of a \$12,000 autism assistance dog guide. This was the clubs eighth sponsorship of a dog guide at a cost of over \$50,000.