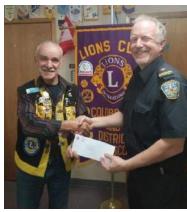

The proceeds from the Baddeck Lions Club 'Tis The Season fundraiser went to the Victoria County Memorial Hospital Foundation. The amount raised was \$5560 and will be used for improvements to the existing parking lot.