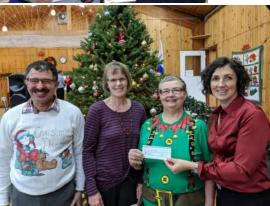

## LAWRECETOWN SHARES THEIR CHRISTMAS SPIRIT

Acts Of Random Kindness "The Next 100 Years"

DG Rhonda and PCST Peter helped the Lawrencetown Lions celebrate Christmas when they visited the club's pot luck supper.