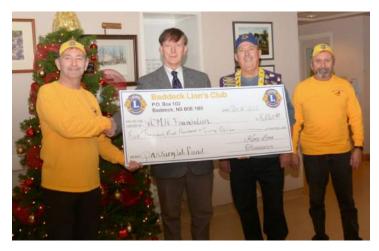

The proceeds from the Baddeck Lions Club 'Tis The Season fundraiser went to the Victoria County Memorial Hospital Foundation. The amount raised was \$5560 and will be used for improvements to the existing parking lot.