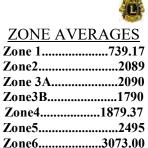

| 5. Br          |
| 6. Yarmouth4330        | 6. La          |
| 7. Annapolis Royal4320 | 7. Ha          |
| 8. Barrington4165      | 8. Co<br>9. Ai |
| 9. Springhill 20113855 | 9. Al<br>10.Ti |
| 9. Bedford3855         |                |

#### VISITS

| 1.Eastern Passage/Cow Bay1 | 610 |
|----------------------------|-----|
| 2. New Germany 14          | 420 |
| 3. Sackville NS            | 900 |
| 4. Mahone Bay              | 425 |
| 5. Bridgewater             | 375 |
| 6. Lawrencetown & District | 340 |
| 7. Hantsport & District    | 330 |
| 8. Coldbrook               | 260 |
| 9. Antigonish              | 250 |
| 10.Truro & District        |     |
|                            |     |

**TOP TWO ZONES** 

1) Zone 11, December 2017 Avg. 3301.25 2) Zone 8, December 2017 Avg. 3157.50



Zone7......2920.00 Zone8......3157.50

Zone9.....2749.38

Zone10.....1897.50

Zone11......3301.25

**CHRISTMAS** 

IN

**METEGHAN** 

#### Stellarton & Area Lions Club

2nd & 4th Mondays at 6:30 pm RCAF Assn. Club 221 Ford St. President Rod Buell 1-902-752-0341 Secretary Stanley Holland 1-902-396-3567



#### ARMDALE/FAIRVIEW/ ROCKINGHAM LIONSCLUB

Meeting 2nd & 4th Wednesdays - 6:45 p.m Both Dinner Meetings Jim's Pizza House Restaurant 243 Bedford Highway Halifax, N.S.

> RIVER JOHN LIONS CLUB 2nd & 4th Thursdays Lions Den 7:00 p.m. Welcome Lions Sec. Burns Elliott

> > 1-902-351-2794

Liverpool Lions Club Lions Hall 128 Gorham St. 2nd & 4th Mondays 7:00 P.M. Snacks Will Be Served Secretary Margo Zwicker 1-902-677-2962

DISTRICT GOVERNOR

**CELEBRATES** 

WITH

DARTMOUTH



## **AMHERST