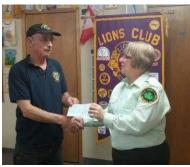

District Governor Rhonda Trickett presents Mahone Bay Area Lions Club's King Lion David Nice with a plaque and banner patch in recognition of the club's sponsorship of a \$12,000 autism assistance dog guide. This was the clubs eighth sponsorship of a dog guide at a cost of over \$50,000.