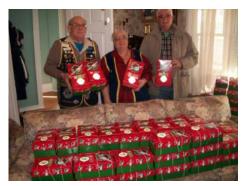

**Printed by** The Print Shop A division of the Anchor Industries Society located in the Sackville Business Park 61 Glendale Ave.. Lr. Sackville N.S., B4C-3J4 (902)865-1651

recently filled Samaritan Purse boxes for children in other countries who wouldn't receive presents otherwise. Here Ken Langille, Malagash, collects the boxes from the home of Lion Rubin Millard and Lion Debra Millard. Thanks to all those wonderful people who filled boxes.