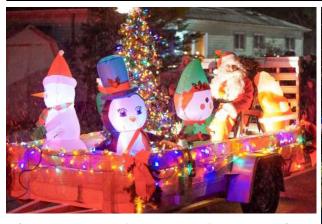

The Whycocomagh & Area Lions Club, once again, sponsored "Christmas in the Village" in the community of Whycocomagh. The highlight of the week filled event was the night parade and the Community Christmas Tree Light Up. The Lions Club float, carrying Santa, was one of the most popular floats in the parade.