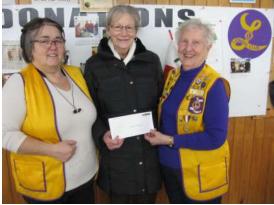

King Lion David
Baugil presented Lion
Linda Baltzer, Lions
Foundation of Canada
Nova Scotia Director,
with a \$6,000 cheque
for the sponsorship of
a Canine Vision dog
guide.