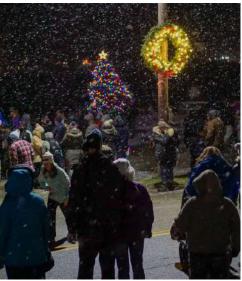

The Whycocomagh & Area Lions Club, once again, sponsored "Christmas in the Village" in the community of Whycocomagh. The highlight of the week filled event was the night parade and the Community Christmas Tree Light Up. The Lions Club float, carrying Santa, was one of the most popular floats in the parade.