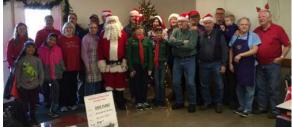

# KINGSTON LIONS LIVING UP TO OUR MOTTO "WE SERVE"

Well, the Kingston Lions were at it again – for the 27th time! All Lions' hands were on deck at the Kingston Lions Hall very early on Dec 24th while most people still had visions of sugar plums dancing in their heads. The Lions were busy preparing their Annual Christmas Eve Breakfast for close to 900 community members - and they do it so well.

Certainly, the star of the breakfast was the man in red himself, Santa, accompanied by his elf and Mrs Claus who mingled with the crowd. It presented one last opportunity for the kids to see Santa and receive a goodie bag.

This year, the Greenwood Sobeys partnered once again with the Kingston Lions to provide assistance with the cost of the food. The Honourable Leo Glavine and 14 Wing Greenwood Commander Brendan Cook and his family were put to work on the serving table. Add to that a number of Scouts helping on the floor and the Lions themselves and you come up with over 80 volunteers who made this event happen.