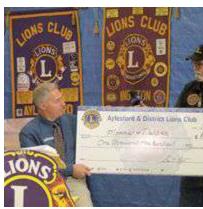

#### **AYLESFORD & DISTRICT LIONS CLUB**

2160 Hwy 1, Auburn, NS 902-847-9374

Sec.

King Lion Conrad Schofield 902-670-9827 Sec. Lion Fred Huntley 902-341-2148 Dinner - 3rd Wednesday 7:00 PM - 72 hour notice

King Lion David
Baugil presented Lion
Linda Baltzer, Lions
Foundation of Canada
Nova Scotia Director,
with a \$6,000 cheque
for the sponsorship of
a Canine Vision dog
guide.