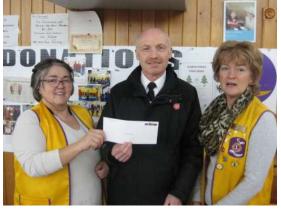

#### PICTOU& AREA **LIONS CLUB**

2nd & 4th Wednesday 7:00 pm **No Dinner Meetings Pictou Community New Horizons** 14 Kempt Rd. Pictou

**Hantsport & District Lions** Club donation to Hantsport & Area Community Food Bank to assist with providing Christmas Dinner Baskets. From the left, Food Bank coordinator Betty Jo Hazel, King Lion Bruce (Bucky) Smith and Beth Caldwell (Food Bank Treasurer).