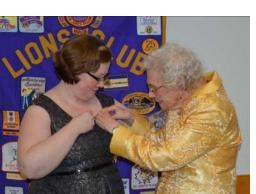

# MAHONE BAY LIONS CELEBRATE 50 YEARS

DG Debbie presented 50 year charter chevrons to Lions Errol Veinotte and PDG Charles Uhlman

Sponsoring Lion Mary Isnor places a Lions pin on new Lion Alana Smith who was inducted by District Governor Debbie McGinley.