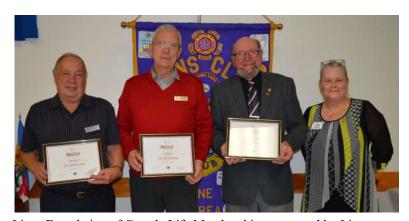

Secretary: Martin Forshaw mforshaw1@yahoo.com

ZC Bill Bruhm presented Life Memberships in the Nova Scotia Lions Foundation to Lions Alana Smith, Shane Winter and George Locke.

Lions Foundation of Canada Life Memberships presented by Lion Linda Baltzer, Nova Scotia Director to Lions Donnie Ernst, David Nice and Steve Daubs