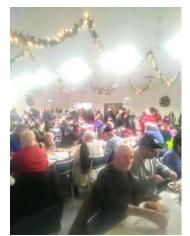

# KINGSTON LIONS LIVING UP TO OUR MOTTO "WE SERVE"

Well, the Kingston Lions were at it again – for the 27th time! All Lions' hands were on deck at the Kingston Lions Hall very early on Dec 24th while most people still had visions of sugar plums dancing in their heads. The Lions were busy preparing their Annual Christmas Eve Breakfast for close to 900 community members - and they do it so well.

Preparations for the full breakfast of ham, sausages, scrambled eggs, pancakes, hash browns, muffins, toast, etc began weeks before the doors opened at 6:30am and cleanup continued long past the time when everyone left with memories of a wonderful Christmas breakfast with friends and family.

Typically, the early risers are the ones heading off to work and they start their day with a good breakfast, and they are followed by families and friends who have made this a tradition to meet for a meal that morning before they go and finish their Christmas errands.