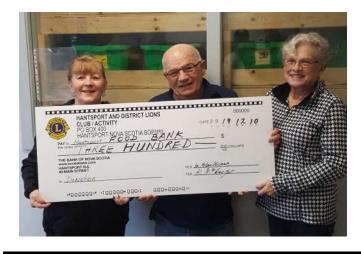

#### PICTOU& AREA **LIONS CLUB**

2nd & 4th Wednesday 7:00 pm **No Dinner Meetings Pictou Community New Horizons** 14 Kempt Rd. Pictou

**Hantsport & District Lions** Club donation to Hantsport & Area Community Food Bank to assist with providing Christmas Dinner Baskets. From the left, Food Bank coordinator Betty Jo Hazel, King Lion Bruce (Bucky) Smith and Beth Caldwell (Food Bank Treasurer).