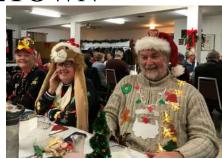

# KINGSTON LIONS LIVING UP TO OUR MOTTO "WE SERVE"

Well, the Kingston Lions were at it again – for the 27th time! All Lions' hands were on deck at the Kingston Lions Hall very early on Dec 24th while most people still had visions of sugar plums dancing in their heads. The Lions were busy preparing their Annual Christmas Eve Breakfast for close to 900 community members - and they do it so well.

Preparations for the full breakfast of ham, sausages, scrambled eggs, pancakes, hash browns, muffins, toast, etc began weeks before the doors opened at 6:30am and cleanup continued long past the time when everyone left with memories of a wonderful Christmas breakfast with friends and family.

Typically, the early risers are the ones heading off to work and they start their day with a good breakfast, and they are followed by families and friends who have made this a tradition to meet for a meal that morning before they go and finish their Christmas errands.

Certainly, the star of the breakfast was the man in red himself, Santa, accompanied by his elf and Mrs Claus who mingled with the crowd. It presented one last opportunity for the kids to see Santa and receive a goodie bag.