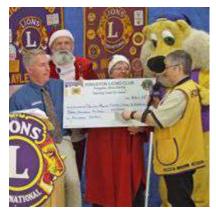

King Lion David
Baugil presented Lion
Linda Baltzer, Lions
Foundation of Canada
Nova Scotia Director,
with a \$6,000 cheque
for the sponsorship of
a Canine Vision dog
guide.