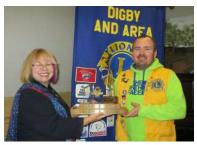

Past King Lion Ken Mattix was

recently awarded a life member-

KL George from the Middleton & District **Lions Club** laying a wreath at the Remembrance Day

DG Debbie McGinley presents KL Edward McCormick with the Lions Quest Trophy