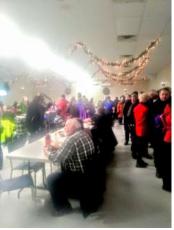

# KINGSTON LIONS LIVING UP TO OUR MOTTO "WE SERVE"

Well, the Kingston Lions were at it again – for the 27th time! All Lions' hands were on deck at the Kingston Lions Hall very early on Dec 24th while most people still had visions of sugar plums dancing in their heads. The Lions were busy preparing their Annual Christmas Eve Breakfast for close to 900 community members - and they do it so well.

Certainly, the star of the breakfast was the man in red himself, Santa, accompanied by his elf and Mrs Claus who mingled with the crowd. It presented one last opportunity for the kids to see Santa and receive a goodie bag.

This year, the Greenwood Sobeys partnered once again with the Kingston Lions to provide assistance with the cost of the food. The Honourable Leo Glavine and 14 Wing Greenwood Commander Brendan Cook and his family were put to work on the serving table. Add to that a number of Scouts helping on the floor and the Lions themselves and you come up with over 80 volunteers who made this event happen.