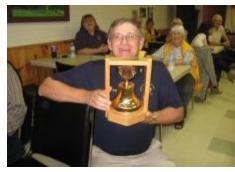

#### CST PETER STEALS GONG

Hantsport Lions are missing a gong .VDG Rhonda and CST Peter visited Hantsport Lions with 2 members of their club for the Harvest Festival special night

They did not leave empty handed for CST Peter is a th...