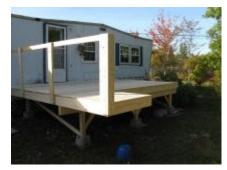

#### Another Successful Project by the Enfield, Elmsdale & District Lions Club

A few of months ago the Enfield, Elmsdale and District Lions Club received a request from their local MLA to assist an elderly couple in their 80's/90's in Nine Mile River with replacing their old deck. Their deck, which is the only access to their mobile home, had decayed to the point that it had partially collapsed, was unsafe and needed to be replaced. The request was unanimously approved by the membership at their first meeting in September.

Thanks to the generosity of local businesses and the assistance of several Lions, the project was successfully completed.