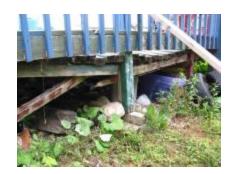

#### Another Successful Project by the Enfield, Elmsdale & District Lions Club

A few of months ago the Enfield, Elmsdale and District Lions Club received a request from their local MLA to assist an elderly couple in their 80's/90's in Nine Mile River with replacing their old deck. Their deck, which is the only access to their mobile home, had decayed to the point that it had partially collapsed, was unsafe and needed to be replaced. The request was unanimously approved by the membership at their first meeting in September.

Thanks to the generosity of local businesses and the assistance of several Lions, the project was successfully completed.

#### Enfield/Elmsdale:

- 1. Built a deck for senior
- munity
- 3. Installed Lifeline

**Nova Scotia Lion** 

- and ink cartridges
- 5. Dispensed medical aid to
- 6. Maintenance to Lion playground