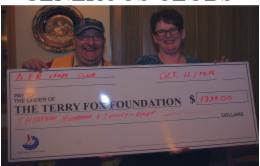

#### **GENEROUS CLUBS**

AFR Lion Louis Vineberg presents Bard Pate of the Terry Fox Foundation \$1328. This was raised through the AFR Lions annual road toll. Since 2000 AFR lions have donated over \$22,000 to the Terry Fox Foundation.