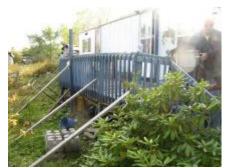

#### Another Successful Project by the Enfield, Elmsdale & District Lions Club

A few of months ago the Enfield, Elmsdale and District Lions Club received a request from their local MLA to assist an elderly couple in their 80's/90's in Nine Mile River with replacing their old deck. Their deck, which is the only access to their mobile home, had decayed to the point that it had partially collapsed, was unsafe and needed to be replaced. The request was unanimously approved by the membership at their first meeting in September.

Thanks to the generosity of local businesses and the assistance of several Lions, the project was successfully completed.