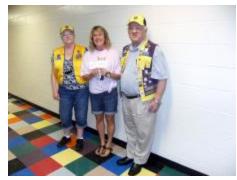

On Sept. 19th Annapolis Royal Lions Club members Mary Morrison (Treasurer) left & right KL Perry Butler presented a cheque of \$500 to teacher Gail Harvey, the Annapolis West Educational Centre breakfast program coordinator.