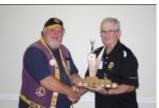

#### YARMOUTH WINS DISTRICT BOWLING.....AGAIN

LIONS FOUNDATION OF

NOVA SCOTIA

#### CST PETER STEALS GONG

Hantsport Lions are missing a gong .VDG Rhonda and CST Peter visited Hantsport Lions with 2 members of their club for the Harvest Festival special night

They did not leave empty handed for CST Peter is a th...