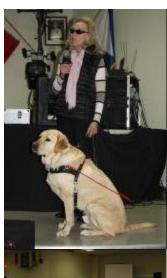

Lion Jane Gregory and her team from Lawrencetown & District Lions really outdid themselves. What an incredible weekend we all had at our Fall Cabinet Meeting. Thank you, thank you!

Our Guest Speaker at the Banquet was Bev Berger, she came with her dog Lotus. Bev gave a wonderful talk on Dog Guides and how we Lions are making a difference in her world and others in Canada.

## Compliments of TRURO & DITRICT LIONS CLUB

1100 Prince Street

2nd Friday - Dinner 4th Friday - Meeting 7:00 pm - Lions Den

President Joyce Gero 1-902-893-0355 Secretary Derwin Bartlett 1-902-897-0408

Beverley Berger with her Canine Vision Dog Guide Lotus was the guest speaker at the Fall Cabinet Meeting.