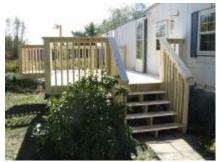

#### Another Successful Project by the Enfield, Elmsdale & District Lions Club

A few of months ago the Enfield, Elmsdale and District Lions Club received a request from their local MLA to assist an elderly couple in their 80's/90's in Nine Mile River with replacing their old deck. Their deck, which is the only access to their mobile home, had decayed to the point that it had partially collapsed, was unsafe and needed to be replaced. The request was unanimously approved by the membership at their first meeting in September.

Thanks to the generosity of local businesses and the assistance of several Lions, the project was successfully completed.