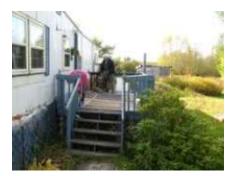

#### Another Successful Project by the Enfield, Elmsdale & District Lions Club

A few of months ago the Enfield, Elmsdale and District Lions Club received a request from their local MLA to assist an elderly couple in their 80's/90's in Nine Mile River with replacing their old deck. Their deck, which is the only access to their mobile home, had decayed to the point that it had partially collapsed, was unsafe and needed to be replaced. The request was unanimously approved by the membership at their first meeting in September.

Thanks to the generosity of local businesses and the assistance of several Lions, the project was successfully completed.

#### Enfield/Elmsdale:

- 1. Built a deck for senior
- munity
- 3. Installed Lifeline

**Nova Scotia Lion** 

- and ink cartridges
- 5. Dispensed medical aid to
- 6. Maintenance to Lion playground