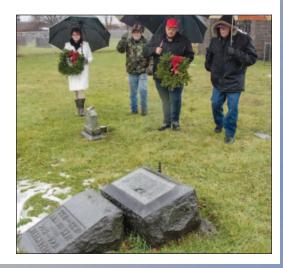

#### TOWN OF NIAGARA WREATHS ACROSS AMERICA

On Saturday, December 11 the Town of Niagara Lions Club hosted the first of what is to become an annual Wreaths Across America Ceremony to remember all who served in the armed forces, to honor those veterans and their families for all they have sacrificed, and to teach our young about those who protect our freedom. The Ceremony was held at the Witmer Memorial Cemetery. Fourteen Veterans are interred in this cemetery representing service in the War of 1812, Civil War and Korean War. Prior to the event Lion John Teixeira was on Channel 2 News discussing Veteran George Martin and the disrepair of his gravestone. Within hours donations over \$2700 were made to repair the headstone and a pillar leading into the cemetery. Pictured placing a wreath at George Martins burial site is DG Regina Cecconi, Tom Tierney, a representative from the Underground Railroad Historical Society and Lion John Teixeira.