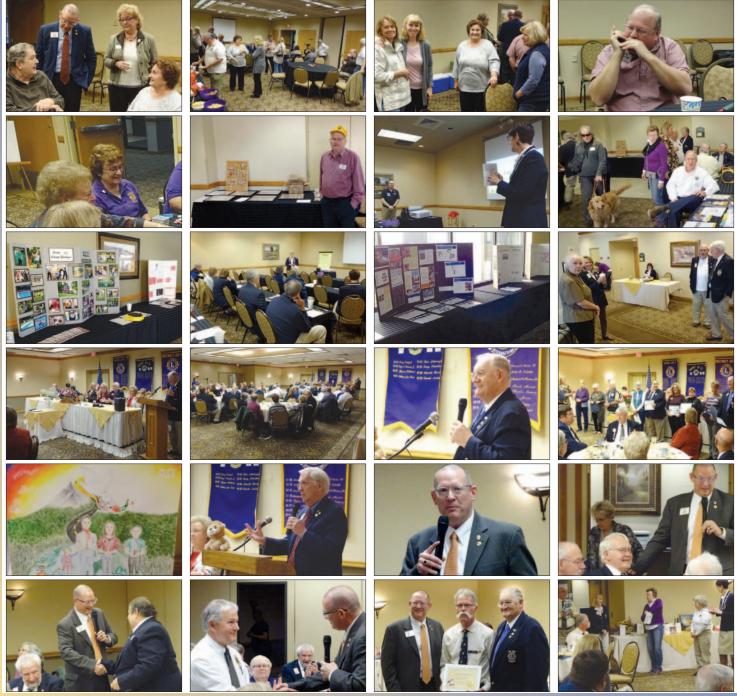

efit Camp Badger and enjoy the companionship of other Lions in our district and beyond.

The International President's Certificate of appreciation awards were given to: Lion Joan Trost of the Victor Lions for Vision Charities and Lion Chris Keetly of the Tioga-Nichols Lions for Diabetes Awareness.

The Saturday workshops covered:Diabetes - presenter Lion Mark Donohoe; Lions Camp Badger - Presenter Pat Gillule, Camp Director; Childhood Cancer - presenter Lion PDG Barbara Gavin; Opportunities to Help Veterans - presenter Robin Johnson from the VA Medical Center; Environmental: The Hiking Experience - presenter Lion Russ Ebbets; Community Service: Feeding the Hungry - presenter Chris Ehlers of the CSCAA; and Open Forum with ID Mark Lyon. A good time was had by all at this year's conference!







## 2019 MD-20 LIONS LEADERSHIP INSTITUTE













#### MD-20 Lions New York/Bermuda Convention MAY 1-3 2020 Buffalo, NY

#### **REGISTRATION FORM**

#### PLEASE TYPE OR PRINT LEGIBLY

| NAME:       |                                                                                                                                                                           |   |
|-------------|---------------------------------------------------------------------------------------------------------------------------------------------------------------------------|---|
| NAME:       |                                                                                                                                                                           |   |
| ADDRES      | CSS:CITY: