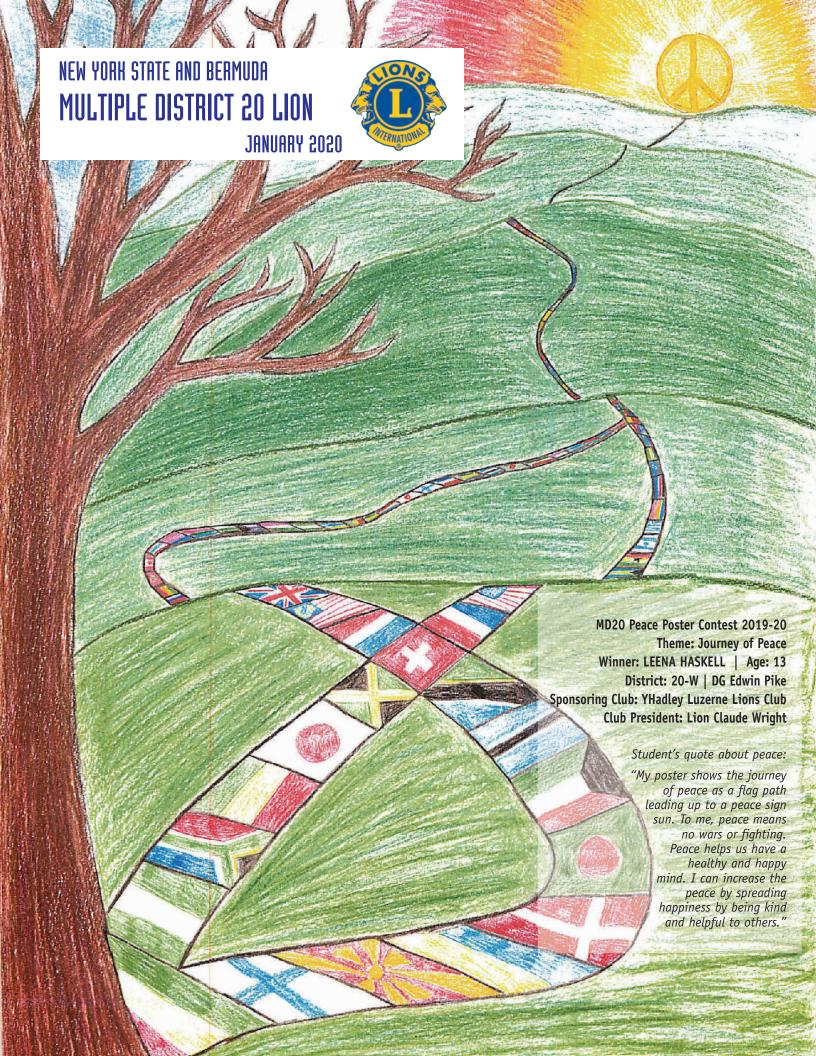

#### From ... **GARY F. BROWN** International Director 2018-2020

FIRST VICE PRESIDENT – As I am sure you are aware by now, our very own PID Doug Alexander was appointed by the International Board of Directors to fill the remainder of the late Judge Haynes Townsend's term as LCI First Vice President. What an honor for First Vice President Doug and all of us here in MD 20. We know he will do a fabulous job.

Every one of us needs to be aware, however, that he does not automatically become the Association's president in Singapore. He must stand for election to that next office. There may well be other candidates who seek to run against him. Our job now is to spread the word about First Vice President Doug with our Lions friends. They need to know what a terrific president he will make. If