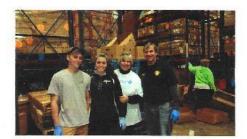

November 10<sup>th</sup> at the Regional Food Bank the Captain for that event will be IPDG John McDonald the volunteers will be sorting food.

The Anthem project umbrella company is Blue Cross/Blue Shield.

#### Regional Food Bank; Saturday November 10, 2018; 9 AM – Noon

965 Albany-Shaker Road, Latham, NY 12110

We will work on the Warehouse Dock and Salvage Room.

https://regionalfoodbank.net/mission-and-overview/