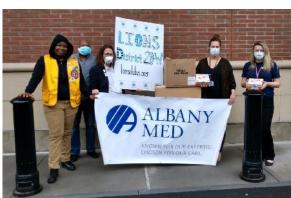

The Popeye's crew busily at work

May 1, 2020. Albany & Troy Lions Preem Cabey and Irv Ackerman, 2VDG Michele O'Hare delivering to Albany Medical Center

May 4. 2VDG Michele O'Hare and A&T Lion Preem Cabey at St Peter's Hosp.