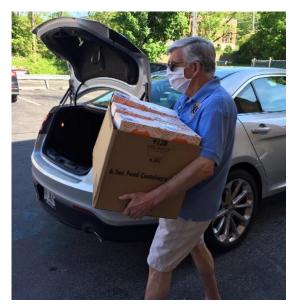

The Popeye's crew busily at work

May 1, 2020. Albany & Troy Lions Preem Cabey and Irv Ackerman, 2VDG Michele O'Hare delivering to Albany Medical Center

May 4. 2VDG Michele O'Hare and A&T Lion Preem Cabey at St Peter's Hosp.