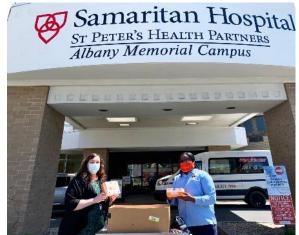

The Popeye's crew busily at work

May 1, 2020. Albany & Troy Lions Preem Cabey and Irv Ackerman, 2VDG Michele O'Hare delivering to Albany Medical Center

May 4. 2VDG Michele O'Hare and A&T Lion Preem Cabey at St Peter's Hosp.