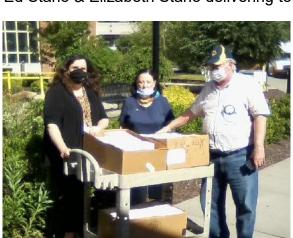

May 21. A&T Lion Jerry Gordon loading his car for delivery to Samaritan Hospital

June 3. A&T Lion Ruth Sano delivering to St Peter's Hospital

May 20 (left) and May 25. Town of Greenfield Lions PDG Ed Stano & Elizabeth Stano delivering to Albany Memorial