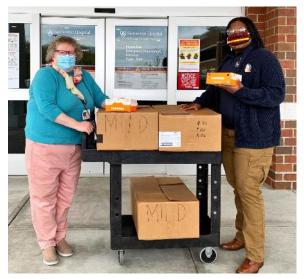

May 5. A&T Lion Preem Cabey delivering to Albany Memorial Hospital

May 6. A&T Lion Preem Cabey (on right) delivering to Samaritan Hospital

May 7. Beth Frear, Ellis Foundation; Ballston Spa Lions Eric Carson, KL Ed Hersch, ZC Ed Moore; 2VDG Michele O'Hare delivering to Ellis Hospital