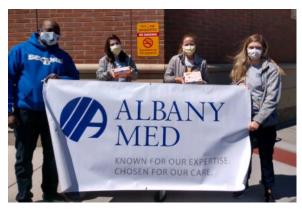

The Popeye's crew busily at work

May 1, 2020. Albany & Troy Lions Preem Cabey and Irv Ackerman, 2VDG Michele O'Hare delivering to Albany Medical Center

May 4. 2VDG Michele O'Hare and A&T Lion Preem Cabey at St Peter's Hosp.