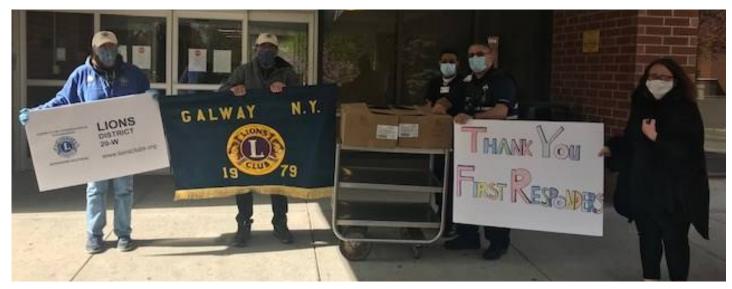

Galway: Ken Perez, Martina Ross

Glens Falls: Kassey Granger

Greater Ravena: Bruce & Beth Stott

Scotia-Glenville: Kermit Ackley, Eric Buskirk, Josh Poupore

Town of Greenfield: PDG Ed & Elizabeth Stano

On April 28, 2020, Peter Semenza, Vice-President of Philanthropy at St Peter's Health Partners, called Jerry Gordon, who managed the meal-delivery program for the Lions. Peter profusely thanked Jerry and all the Lions for the wonderful service they are providing by delivering meals. It is appreciated not only by him, but especially by the staff that are the direct beneficiaries. (St Peter's Health Partners includes St Peter's Hospital, Albany Memorial Hospital, and Samaritan Hospital.)