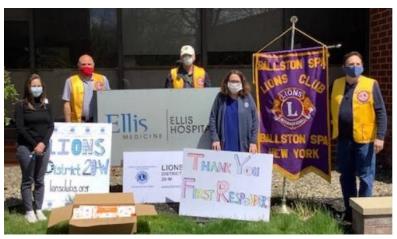

May 5. A&T Lion Preem Cabey delivering to Albany Memorial Hospital

May 6. A&T Lion Preem Cabey (on right) delivering to Samaritan Hospital

May 7. Beth Frear, Ellis Foundation; Ballston Spa Lions Eric Carson, KL Ed Hersch, ZC Ed Moore; 2VDG Michele O'Hare delivering to Ellis Hospital