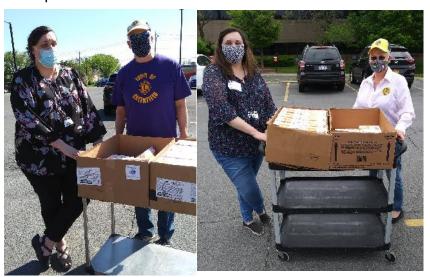

May 5. A&T Lion Preem Cabey delivering to Albany Memorial Hospital

May 6. A&T Lion Preem Cabey (on right) delivering to Samaritan Hospital

May 7. Beth Frear, Ellis Foundation; Ballston Spa Lions Eric Carson, KL Ed Hersch, ZC Ed Moore; 2VDG Michele O'Hare delivering to Ellis Hospital

May 12. Galway Lions Ken Perez and Martina Ross on the left, 2VDG Michele O'Hare on the right, delivering to Ellis Hospital

May 13. A&T Lion Irv Ackerman delivering to Albany Medical Center

May 19. A&T Lion Ruth Sano delivering to St Peter's Hospital