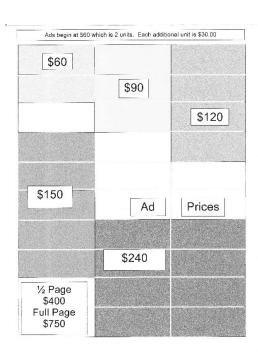

District 26-M1 has 9 players for 2019. It will take \$750.00 to support each player. I am asking all the clubs in 26 M-1, if you have a player or not, to please put in your budget, to donate and/or take out an AD to help with funding, so these fine young men can have the experience playing in this All-Star Game. Individuals, Clubs, businesses, and merchants can make donations, or place Ads in the Football Program. Ad prices begin at \$60.00 and go up to a full page for \$750.00. Ads need to be in by 1 July 2019. If you need Assistance, please call me.