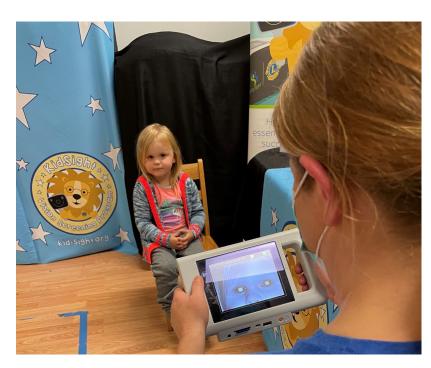

### **Events Happening Around District 26-M1**

**Kennett Lions Club Learn about Gun Safety from an expert** 

Leader Dog Virtual "Dining in the Dark Event"

Meet our newest camera! Thanks to the support from **Optometry Giving Sight**, we were able to purchase a new SPOT vision screener.

KidSight screening below.