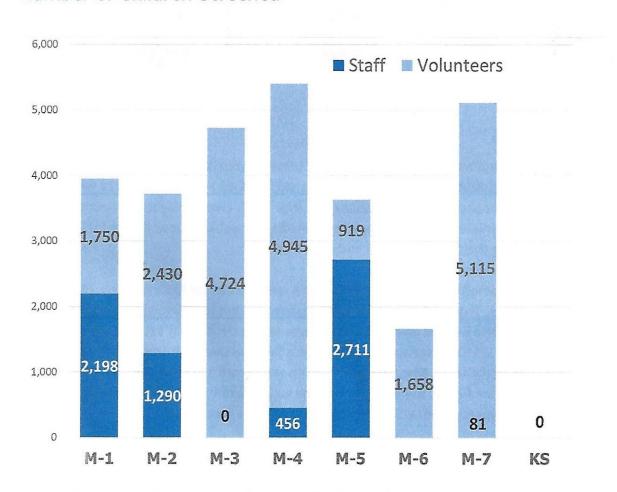

# KidSight Report\* Council of Governors Meeting Date

\*Preliminary numbers, subject to change

| Totals by District   |       |       |       |       |       |       |       |
|----------------------|-------|-------|-------|-------|-------|-------|-------|
|                      | M1    | M2    | МЗ    | M4    | M5    | M6    | M7    |
| Children<br>Screened | 3,948 | 3,720 | 4,724 | 5,401 | 3,630 | 1,658 | 5,115 |
| Children<br>Referred | 344   | 328   | 408   | 441   | 239   | 146   | 706   |

#### **How Did We Impact Your Community?**

From July 1 to December 31, 2021, our staff and volunteers provided screenings for **28,196 children** at **444 screening events** across the state. At these screenings, we identified **2,620** children who needed a full eye exam- including **667** who were at high risk for vision loss. (Those with amblyogenic risk factors.) We screened **19,745** school age (1<sup>st</sup> grade and up), **6954** preschool/kindergarten aged children, and **2,788** children at public events where ages were not recorded.

#### Number of Children Screened