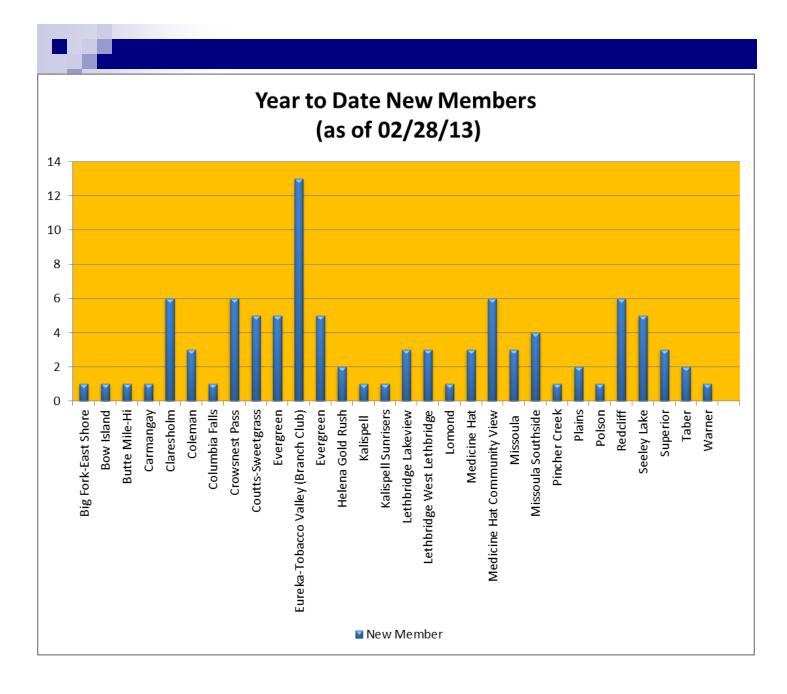

### Inside this issue:

| D.G. Message           | 1  |
|------------------------|----|
| New Members            | 2  |
| Club Percentage Growth | 3  |
| Transplant Speaker     | 4  |
| Peace Poster           | 5  |
| Sri Lanka              | 6  |
| Warner Show & Shine    | 7  |
| 37N Leadership         | 8  |
| Leadership Form        | 9  |
| MD Convention Form     | 10 |
| Lions Fnd. Of Canada   | 11 |
| Canadian Diabetes      | 13 |
| Stars Fellowship       | 15 |
| Links                  | 16 |