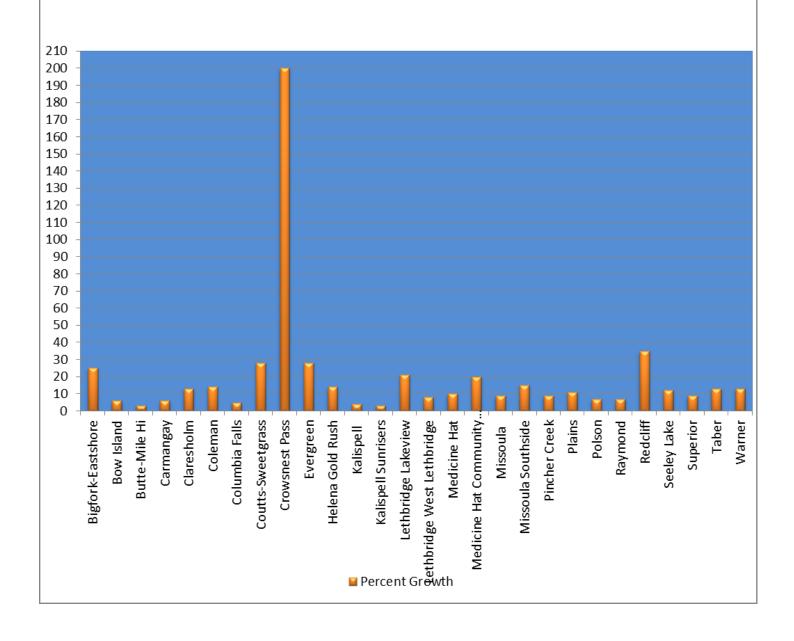

### Inside this issue:

| D.G. Message           | 1  |
|------------------------|----|
| New Members            | 2  |
| Club Percentage Growth | 3  |
| Transplant Speaker     | 4  |
| Peace Poster           | 5  |
| Sri Lanka              | 6  |
| Warner Show & Shine    | 7  |
| 37N Leadership         | 8  |
| Leadership Form        | 9  |
| MD Convention Form     | 10 |
| Lions Fnd. Of Canada   | 11 |
| Canadian Diabetes      | 13 |
| Stars Fellowship       | 15 |
| Links                  | 16 |

# CLUB PERCENTAGE GROWTH YEAR TO DATE (as of 02/28/13)