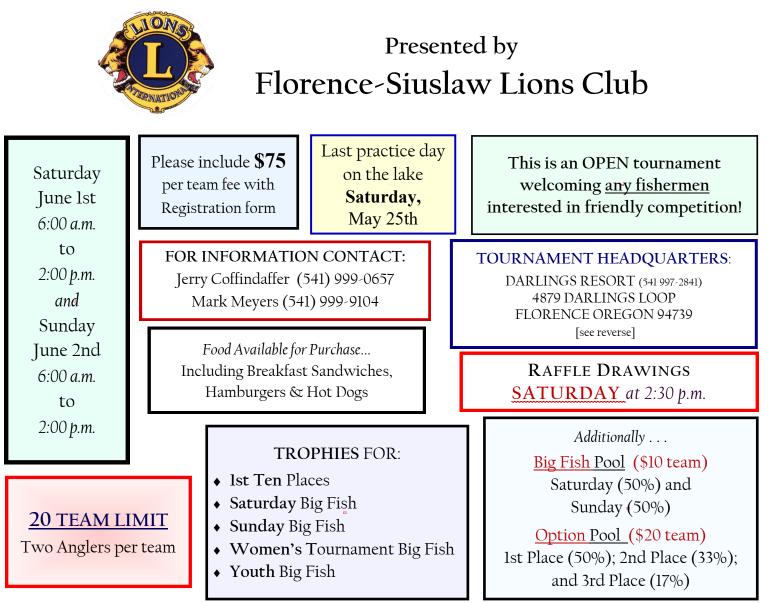

Siltcoos Lake - June 1st & 2nd, 2024

All money received by the Lions during this tournament will remain with the local Lions Club to be used exclusively for the support of the various charitable activities undertaken by them. Donations towards the Florence Siuslaw Lions Sight and Hearing fund; Health fund; Student Assistance fund; Scholarship funds; and other activities of the club will be <u>GRATEFULLY</u> accepted. *Thank you* for your continued support!!!