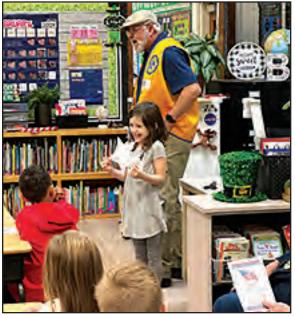

# The Rogue Valley Lions Have a Great Time With Flags for First Graders

The Rogue Valley Lions club had a great time with first graders in Southern Oregon learning all about the United States flag. The students loved the interactive learning as well as receiving their very own flag to take home!

Karl Eddings and Michelle Meilicke show a 1776 flag.

Charlie Brotherton talking with the students.

Karl Eddings, Michelle Meilicke, Charlie Brotherton, Lisa Spurlock and Jim Akins with the students.

Charlie Brotherton giving a 5-point star demonstration