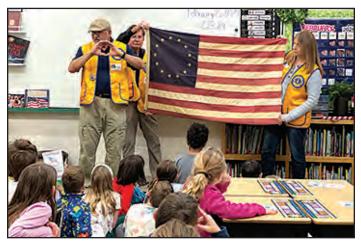

# The Rogue Valley Lions Have a Great Time With Flags for First Graders

The Rogue Valley Lions club had a great time with first graders in Southern Oregon learning all about the United States flag. The students loved the interactive learning as well as receiving their very own flag to take home!

Karl Eddings and Michelle Meilicke show a 1776 flag.

Charlie Brotherton talking with the students.

Karl Eddings, Michelle Meilicke, Charlie Brotherton, Lisa Spurlock and Jim Akins with the students.

Charlie Brotherton giving a 5-point star demonstration

Charlie Brotherton, Jim Akins and Lisa Spurlock showing the 1776 flag.

Karl Eddings, Lisa Spurlock, Michelle Meilicke, Jim Akins and Charlie Brotherton.

submitted by Lisa Spurlock