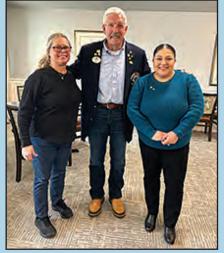

# District Governor Lynn Coon Inducts 4 New Members Into the Woodburn Lions Club

New Lion Valerie Howell, DG Lynn Coon and new Lion Jenne Marquez (not pictured are new Lions Don Clark and Lowell Bick).