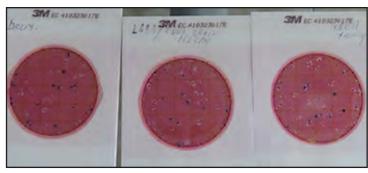

#### THE SURVEY

Agua Pura spent several days in the area talking to Sonya and the other families about the problem. All of the families are connected to the same water system with the same risk. If the well became contaminated due to the high water table many of the families would become sick at the same time. It's difficult for people to think that organisms invisibly small can make them sick, so we always show them the results of our testing with bacteria growing on a petri plate. They can then see what is in their drinking water.