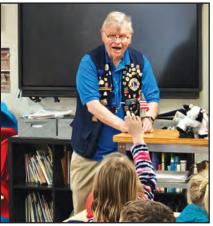

# The Rogue Valley Lions Have a Great Time With Flags for First Graders

The Rogue Valley Lions club had a great time with first graders in Southern Oregon learning all about the United States flag. The students loved the interactive learning as well as receiving their very own flag to take home!

Karl Eddings and Michelle Meilicke show a 1776 flag.

Charlie Brotherton talking with the students.

Karl Eddings, Michelle Meilicke, Charlie Brotherton, Lisa Spurlock and Jim Akins with the students.

Charlie Brotherton giving a 5-point star demonstration

Charlie Brotherton, Jim Akins and Lisa Spurlock showing the 1776 flag.

Karl Eddings, Lisa Spurlock, Michelle Meilicke, Jim Akins and Charlie Brotherton.

submitted by Lisa Spurlock