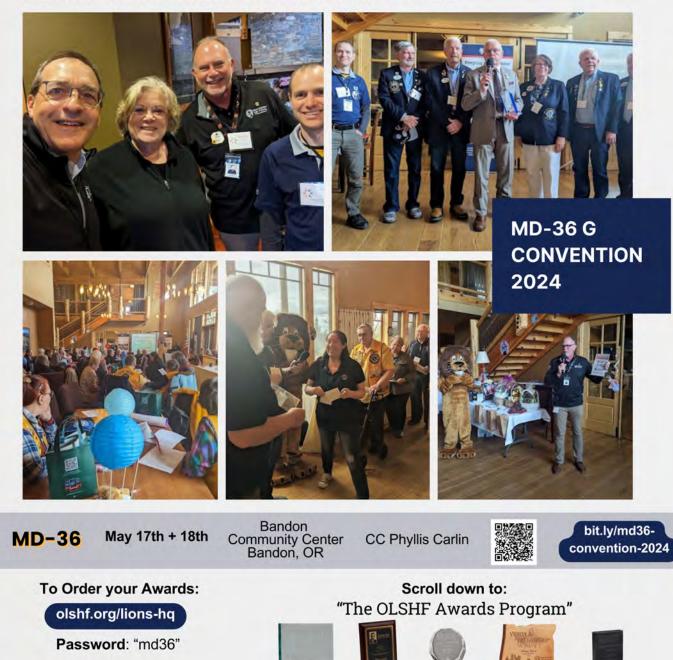

# **DISTRICT 36-G CONVENTION**

Lion PCC Bev Bridgewater accepts award from OLSHF from PCC Paul Zastrow. Lion Bev also received the International Presidential Certificate of Appreciation.

PCC Phyllis Carlin accepts nomination for International Director from District G.

Lion Trudy Tallman accepts OLSHF's award from PCC Bob Chaney and current Chair of OLSHF. Trudy also received the International Presidential Certificate of Appreciation.

District 36-G held their convention in Sisters on April 5th and 6th 2024. Approximately 75 Lions, spouses and friends came together to 'Rock the Membership' in a 60's themed weekend ending with a sock hop Saturday evening dancing along with DJ Grits. District Governor Pete Runnels squeezed into his 1977 letterman's jacket and played Rock around the Clock on his tenor sax, fulfilling a promise to his clubs during visitations. Many in attendance sported poodle skirts, t-shirts, slicked back hair, rolled up jeans, Pink Ladies jackets and more.

The convention committee put together a full weekend offering everything from workshops to breakout sessions. CC Phyllis Carlin was voted in soundly to throw her name into the ring for International Director and received 36G's endorsement.

**Everyone enjoyed the event!** 

submitted by DG Pete Runnels photos by PDG Gerald Hopkins

Lions PDG Gerald and Mary Hopkins cuddle with District G's Lion.

Lions PDG Gerald Hopkins, PDG Kathy Oliver, Janet Stafford and Joan Oliver share convention success sign.