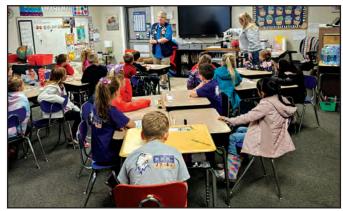

# The Rogue Valley Lions Have a Great Time With Flags for First Graders

The Rogue Valley Lions club had a great time with first graders in Southern Oregon learning all about the United States flag. The students loved the interactive learning as well as receiving their very own flag to take home!

Karl Eddings and Michelle Meilicke show a 1776 flag.

Charlie Brotherton talking with the students.

Karl Eddings, Michelle Meilicke, Charlie Brotherton, Lisa Spurlock and Jim Akins with the students.

Charlie Brotherton giving a 5-point star demonstration