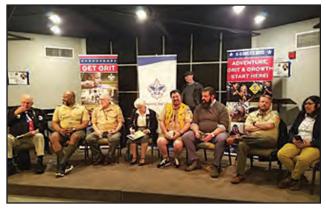

(I-r) PDG Dan Wolf,, Gary Carroll, John Foster, Kathleen Jordan and Andrew Danner. Standing in back: Chris Bartell (Boy Scout Director of Marketing & Innovation), Tim Williams, Jim Hill and Virginia Molina.

(I) is Gary Carroll (Scout Executive / CEO of Cascade Pacific Council, BSA), Robin Stoeckler, Kathleen Jordan (Cascade Pacific Council Board Member / Council Commissioner).

DG Ed Glad presenting the certificate to Robin Stoeckler. Seated visible in the back are PDG Dan Wolf and John Foster.