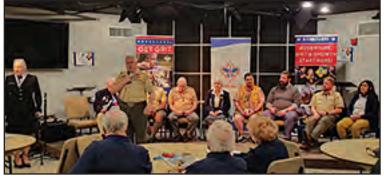

Realizing a long-time goal, Lions PCC Vince Bishop and Robin Stoeckler convened a panel discussion consisting of long-time Scouting volunteers, Lions, and professional Scouting staff to kick off the District 36-O Convention on March 1, 2024 in McMinnville. The focus was to rebuild and strengthen the relationship between Lions and Scouting. The session was well-attended and well-received. As a result of the discussion, Lions Clubs in District O have already taken the next steps towards providing greater support of Scouting.

The panel discussion concluded with Scouting leadership recognizing the Lions Clubs that sponsor Scouting and with the presentation of the Lions Scouting Service Award to Lion Robin.

(I-r) PDG Dan Wolf (Mt Hood Lions / Timberline District Cascade Pacific Council, BSA), Gary Carroll (Scout Executive/CEO Cascade Pacific Council, BSA), John Foster (Cascadia District Commissioner, Boy Scouts), Kathleen Jordan (Boy Scout Board Member), Andrew Danner (Beaverton Lion, Cascade Pacific Council Board Member). Standing in back: Tim Williams (Service Area Director, Cascade Pacific Council, BSA), Jim Hill (Deputy Scout Executive, Cascade Pacific Council, BSA), and Virginia Molina (Service Area Director, Cascade Pacific Council, BSA), PCC Vincent Bishop and Robin Stoeckler.