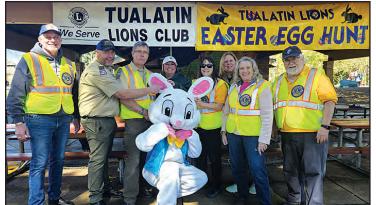

# District Governor Lynn Coon Inducts 4 New Members Into the Woodburn Lions Club

New Lion Valerie Howell, DG Lynn Coon and new Lion Jenne Marquez (not pictured are new Lions Don Clark and Lowell Bick).

Lion Jerry Wear who received the distinguished Woodburn Lions Club "Member of the Year" from the Woodburn Chamber of Commerce.

Peru Lions visiting community of Valle Nueva to help with clean water. See Story pages 12-13