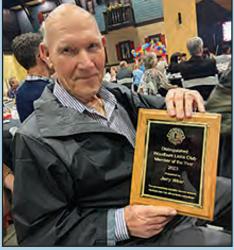

Lion Jerry Wear who received the distinguished Woodburn Lions Club "Member of the Year" from the Woodburn Chamber of Commerce.

Peru Lions visiting community of Valle Nueva to help with clean water. See Story pages 12-13