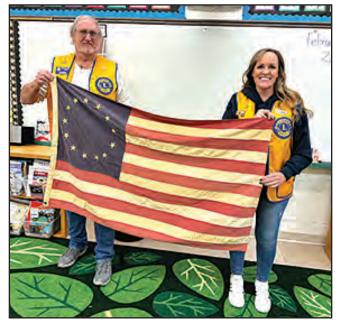

# The Rogue Valley Lions Have a Great Time With Flags for First Graders

The Rogue Valley Lions club had a great time with first graders in Southern Oregon learning all about the United States flag. The students loved the interactive learning as well as receiving their very own flag to take home!

Karl Eddings and Michelle Meilicke show a 1776 flag.

Charlie Brotherton talking with the students.

Karl Eddings, Michelle Meilicke, Charlie Brotherton, Lisa Spurlock and Jim Akins with the students.

Charlie Brotherton giving a 5-point star demonstration

Charlie Brotherton, Jim Akins and Lisa Spurlock showing the 1776 flag.

Karl Eddings, Lisa Spurlock, Michelle Meilicke, Jim Akins and Charlie Brotherton.

submitted by Lisa Spurlock